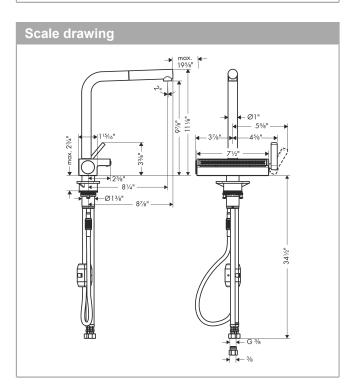

## Features

- $\cdot$  Swivel range adjustable in 3 steps: 60°, 110° or 150°
- · Laminar spray, SatinFlow
- · Change between SatinFlow and pull-out sprayer at the touch of a button
- · MagFit magnetic sprayhead docking
- Single-hole installation, recommendation: the middle of tap hole drilling should be max. 45 mm from the back side of of the bowl
- · Flow: 1.75 GPM (6.6 L/Min)
- · Ceramic cartridge
- ¾" connections
- · Integrated double backflow prevention
- 1 %" Mounting hole required, recommendation: the middle of tap hole drilling should be max. 45 mm from the back side of of the bowl
- · CEC/California/Watersaving