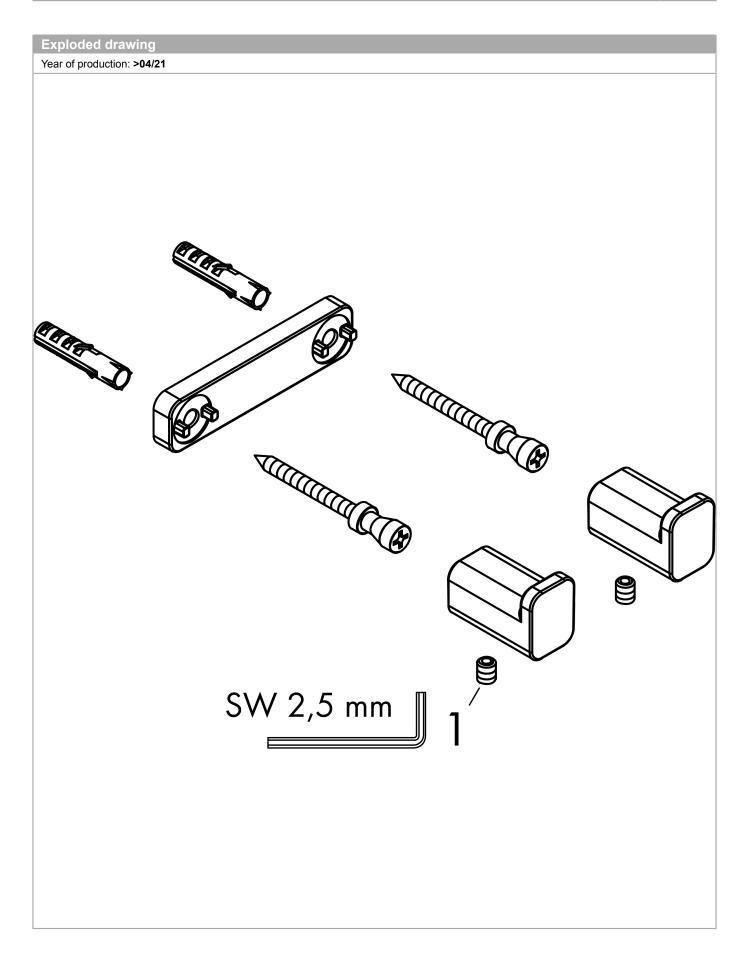

## **Dual Towel Hook**

Product Finish: **chrome** Part no.: **41755000** 

| os. | Description           | Part no. | Price | Pι |
|-----|-----------------------|----------|-------|----|
|     | hollow set screw M5x6 | 94810000 | -     | •  |
|     |                       |          |       |    |
|     |                       |          |       |    |
|     |                       |          |       |    |
|     |                       |          |       |    |
|     |                       |          |       |    |
|     |                       |          |       |    |
|     |                       |          |       |    |
|     |                       |          |       |    |
|     |                       |          |       |    |
|     |                       |          |       |    |
|     |                       |          |       |    |
|     |                       |          |       |    |
|     |                       |          |       |    |
|     |                       |          |       |    |
|     |                       |          |       |    |
|     |                       |          |       |    |
|     |                       |          |       |    |
|     |                       |          |       |    |
|     |                       |          |       |    |
|     |                       |          |       |    |
|     |                       |          |       |    |
|     |                       |          |       |    |
|     |                       |          |       |    |
|     |                       |          |       |    |
|     |                       |          |       |    |
|     |                       |          |       |    |
|     |                       |          |       |    |
|     |                       |          |       |    |
|     |                       |          |       |    |
|     |                       |          |       |    |
|     |                       |          |       |    |
|     |                       |          |       |    |
|     |                       |          |       |    |
|     |                       |          |       |    |
|     |                       |          |       |    |