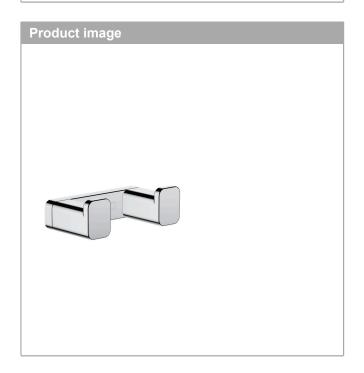

AddStoris

**Dual Towel Hook** 

Product Finish: **chrome** Part no.: **41755000** 

## **Features**

- · Wall-mounted
- · Metal
- · With mounting material
- · Concealed fastening
- · Diameter of drilled hole: 6 mm

**AddStoris** 

**Dual Towel Hook** 

Product Finish: **chrome** Part no.: **41755000** 

## **Dual Towel Hook**

Product Finish: **chrome** Part no.: **41755000** 

| os. | Description           | Part no. | Price | Pι |
|-----|-----------------------|----------|-------|----|
|     | hollow set screw M5x6 | 94810000 | -     | •  |
|     |                       |          |       |    |
|     |                       |          |       |    |
|     |                       |          |       |    |
|     |                       |          |       |    |
|     |                       |          |       |    |
|     |                       |          |       |    |
|     |                       |          |       |    |
|     |                       |          |       |    |
|     |                       |          |       |    |
|     |                       |          |       |    |
|     |                       |          |       |    |
|     |                       |          |       |    |
|     |                       |          |       |    |
|     |                       |          |       |    |
|     |                       |          |       |    |
|     |                       |          |       |    |
|     |                       |          |       |    |
|     |                       |          |       |    |
|     |                       |          |       |    |
|     |                       |          |       |    |
|     |                       |          |       |    |
|     |                       |          |       |    |
|     |                       |          |       |    |
|     |                       |          |       |    |
|     |                       |          |       |    |
|     |                       |          |       |    |
|     |                       |          |       |    |
|     |                       |          |       |    |
|     |                       |          |       |    |
|     |                       |          |       |    |
|     |                       |          |       |    |
|     |                       |          |       |    |
|     |                       |          |       |    |
|     |                       |          |       |    |
|     |                       |          |       |    |