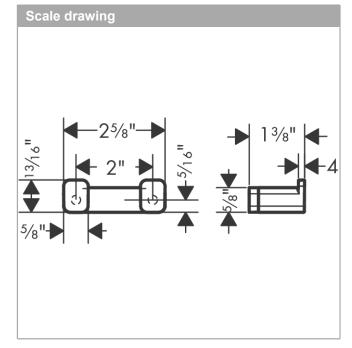

## **Features**

- · Wall-mounted
- · Metal
- · With mounting material
- · Concealed fastening
- · Diameter of drilled hole: 6 mm

**AddStoris** 

**Dual Towel Hook** 

Product Finish: **chrome** Part no.: **41755000** 

## **Dual Towel Hook**

Product Finish: **chrome** Part no.: **41755000** 

| os. | Description           | Part no. | Price | Pι |
|-----|-----------------------|----------|-------|----|
|     | hollow set screw M5x6 | 94810000 | -     | •  |
|     |                       |          |       |    |
|     |                       |          |       |    |
|     |                       |          |       |    |
|     |                       |          |       |    |
|     |                       |          |       |    |
|     |                       |          |       |    |
|     |                       |          |       |    |
|     |                       |          |       |    |
|     |                       |          |       |    |
|     |                       |          |       |    |
|     |                       |          |       |    |
|     |                       |          |       |    |
|     |                       |          |       |    |
|     |                       |          |       |    |
|     |                       |          |       |    |
|     |                       |          |       |    |
|     |                       |          |       |    |
|     |                       |          |       |    |
|     |                       |          |       |    |
|     |                       |          |       |    |
|     |                       |          |       |    |
|     |                       |          |       |    |
|     |                       |          |       |    |
|     |                       |          |       |    |
|     |                       |          |       |    |
|     |                       |          |       |    |
|     |                       |          |       |    |
|     |                       |          |       |    |
|     |                       |          |       |    |
|     |                       |          |       |    |
|     |                       |          |       |    |
|     |                       |          |       |    |
|     |                       |          |       |    |
|     |                       |          |       |    |
|     |                       |          |       |    |