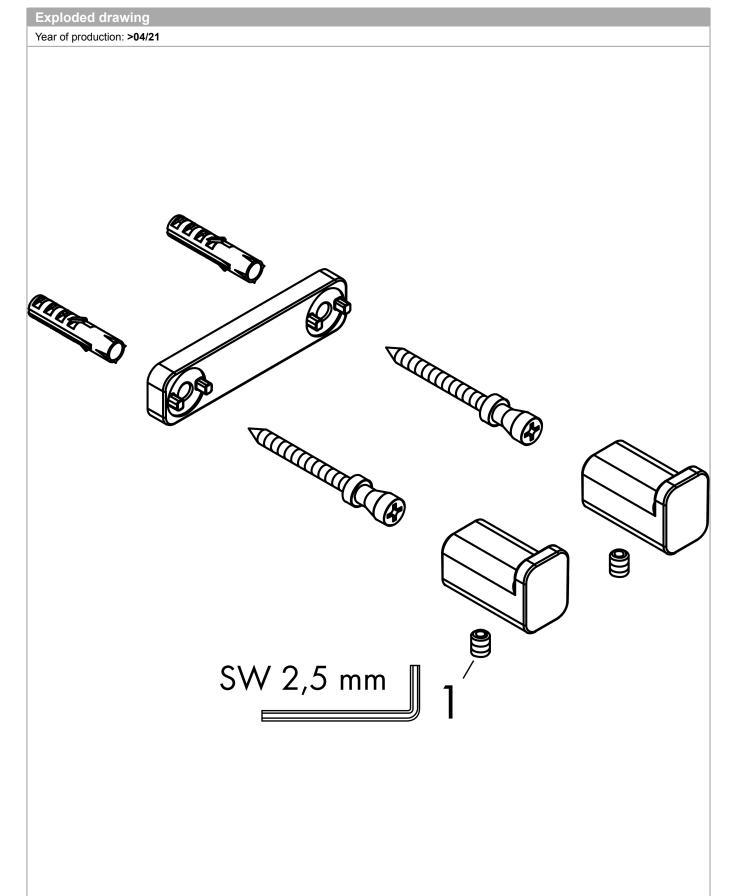

#### Spare parts list Year of production: >04/21 Part no. Price PU 94810000 \_ 1 w M5x6

| Pos. | Description     |
|------|-----------------|
| 1    | hollow set scre |