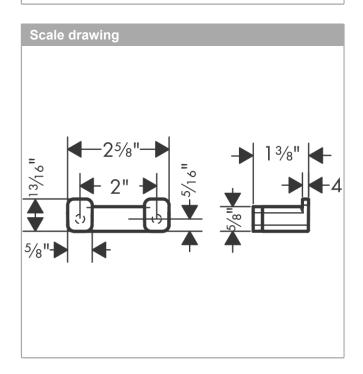

## Description

- Features
- · Wall-mounted
- · Metal
- · With mounting material
- · Concealed fastening
- · Diameter of drilled hole: 6 mm