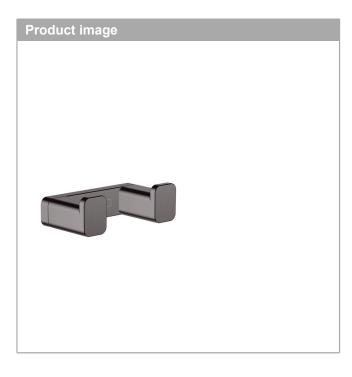

# AddStoris Dual Towel Hook Product Finish: brushed black chrome Part no. : 41755340

## **Dual Towel Hook** Product Finish: brushed black chrome Part no. : 41755340

AddStoris

### AddStoris **Dual Towel Hook** Product Finish: brushed black chrome Part no. : 41755340

hansgrohe