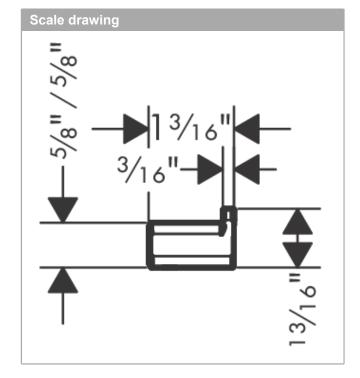

## Peatures · Wall-mounted · Metal · With mounting material · Concealed fastening · Diameter of drilled hole: 6 mm

AddStoris
Hook
Product Finish: brushed black chrome Part no.: 41742340

**AddStoris** 

Hook