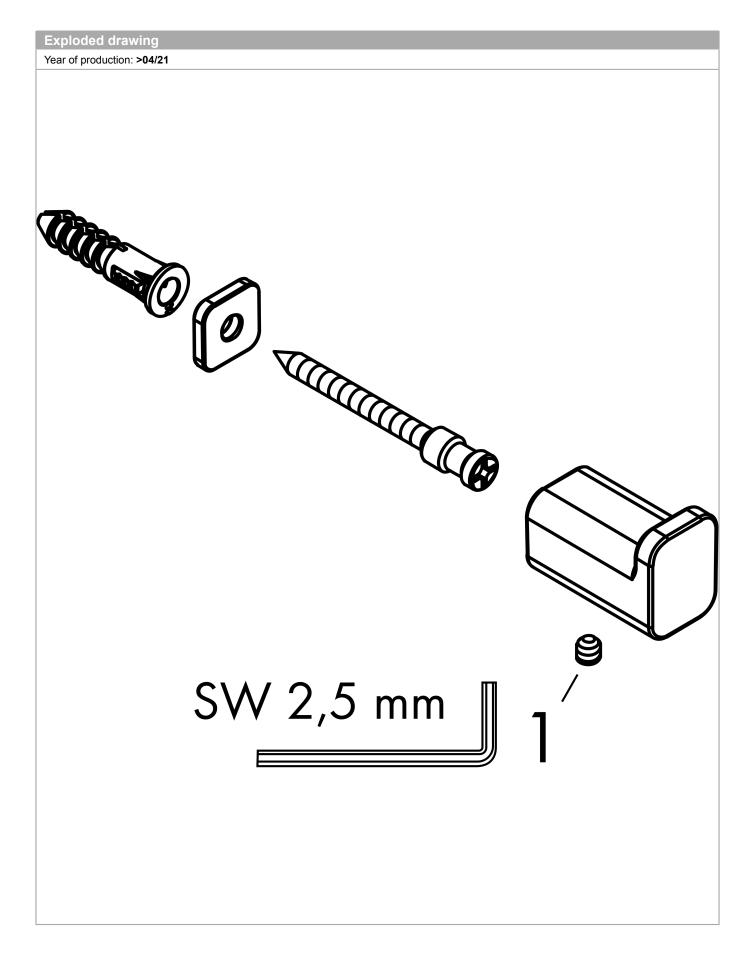

Product Finish: brushed black chrome Part no.: 41742340

| os. | Description           | Part no. | Price | Ρl |
|-----|-----------------------|----------|-------|----|
|     | hollow set screw M5x6 | 94810000 | -     | ,  |
|     |                       |          |       |    |
|     |                       |          |       |    |
|     |                       |          |       |    |
|     |                       |          |       |    |
|     |                       |          |       |    |
|     |                       |          |       |    |
|     |                       |          |       |    |
|     |                       |          |       |    |
|     |                       |          |       |    |
|     |                       |          |       |    |
|     |                       |          |       |    |
|     |                       |          |       |    |
|     |                       |          |       |    |
|     |                       |          |       |    |
|     |                       |          |       |    |
|     |                       |          |       |    |
|     |                       |          |       |    |
|     |                       |          |       |    |
|     |                       |          |       |    |
|     |                       |          |       |    |
|     |                       |          |       |    |
|     |                       |          |       |    |
|     |                       |          |       |    |
|     |                       |          |       |    |
|     |                       |          |       |    |
|     |                       |          |       |    |
|     |                       |          |       |    |
|     |                       |          |       |    |
|     |                       |          |       |    |
|     |                       |          |       |    |
|     |                       |          |       |    |
|     |                       |          |       |    |
|     |                       |          |       |    |