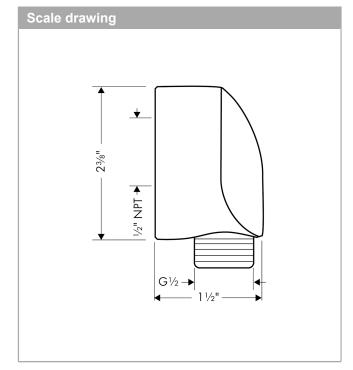

#### **Features**

· 1/2" NPT

· For shower hoses with a conical nut

**FixFit** 

**Wall Outlet with Check Valves** 

Product Finish: brushed nickel Part no.: 27458823