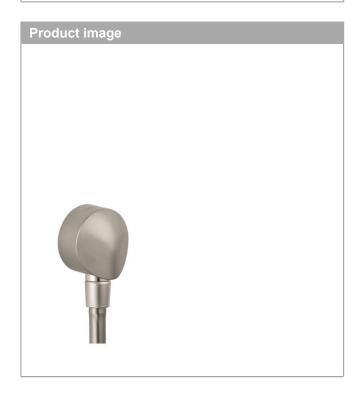

#### **FixFit**

**Wall Outlet with Check Valves** 

Product Finish: brushed nickel Part no.: 27458823

#### **Features**

· 1/2" NPT

· For shower hoses with a conical nut

**FixFit** 

**Wall Outlet with Check Valves** 

Product Finish: brushed nickel Part no.: 27458823

## **Wall Outlet with Check Valves**

Product Finish: brushed nickel Part no.: 27458823

| Spare parts list Year of production: >03/07 |                                |          |       |    |
|---------------------------------------------|--------------------------------|----------|-------|----|
| Pos.                                        | Description                    | Part no. | Price | PU |
| 1                                           | cover                          | 97454820 | -     | 1  |
| 2                                           | connection angel               | 98531001 | -     | 1  |
| 3                                           | set of non return valves DW 15 | 94074000 | -     | 1  |
| 4                                           | support element                | 98557000 | -     | 1  |