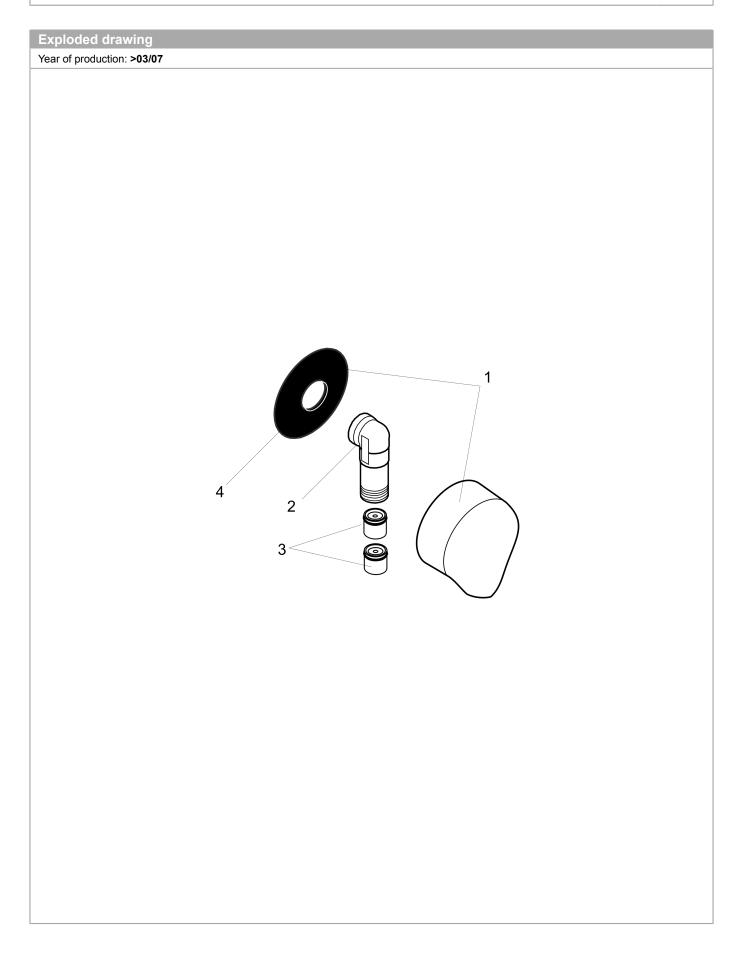

## **Wall Outlet with Check Valves**

Product Finish: brushed nickel Part no.: 27458823

| Spare parts list Year of production: >03/07 |                                |          |       |    |
|---------------------------------------------|--------------------------------|----------|-------|----|
| Pos.                                        | Description                    | Part no. | Price | PU |
| 1                                           | cover                          | 97454820 | -     | 1  |
| 2                                           | connection angel               | 98531001 | -     | 1  |
| 3                                           | set of non return valves DW 15 | 94074000 | -     | 1  |
| 4                                           | support element                | 98557000 | -     | 1  |