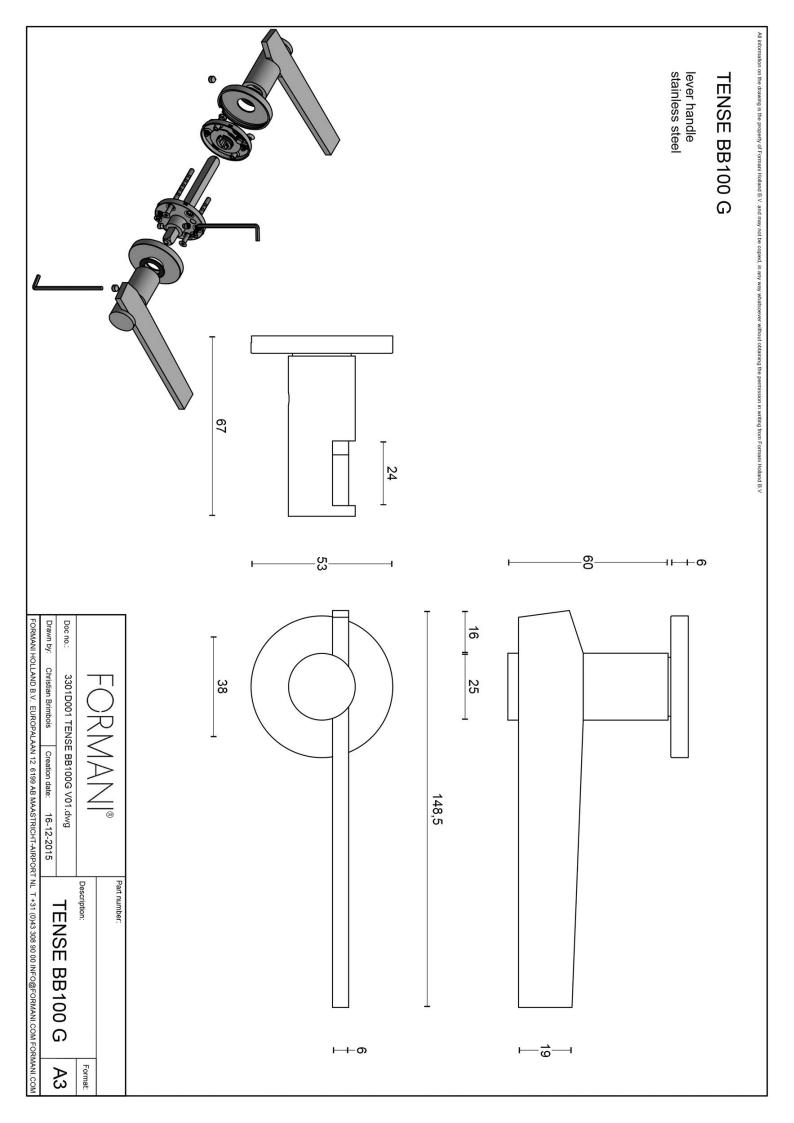

### **TENSE**

by Bertram Beerbaum

Designed by Bertram Beerbaum, our TENSE hardware series is guided by a clean aesthetic that is as robust as it is chic. Every design in the series is unique while at the same time bearing the unmistakable TENSE signature. The core of every design is the cylindrical neck to which each rectangular lever is connected in its own unique way. This is thanks to our extreme high precision welding technique, which forms a secure joint between two very different shapes. The unique characteristics of the design received an honorable mention during the German Design Awards, one of the most prestigious design contests. TENSE by Bertram Beerbaum is a total concept collection including door, window, and furniture fittings and is available in the colours stainless steel, satin black, and bronze.