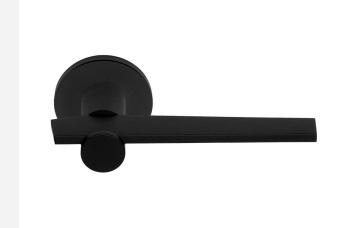

### **BB100-G**

solid sprung door handle on rose

#### **Product information**

Code: 3301D001NMXX0 Finish: satin black

UNIT: Pair

Collection: TENSE

Designer: Bertram Beerbaum EAN code: 8718009299340

#### **Finishes**

- satin stainless steel
- satin black
- bronze

BB100-G / 3301D001NMXX0 1-10-2023