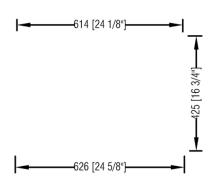

pre-drilled for single hole

Sink: Rectangular ceramic undermount (included in set)

Colors / Finish 1711-Fossil Beige