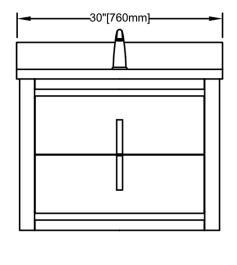

# 30" Wall Mount Vanity Top & Sink Set

### **Features**

Materials: Oak Solids / Elm Veneer

Drawer: 2

Top drawer: Removeable Dividers

Top drawer: Built-in power station with 2 AC outlets, 2USB

ports, on/off switch

Drawer Box: 1/2" Solids, 4-sided English Dovetail