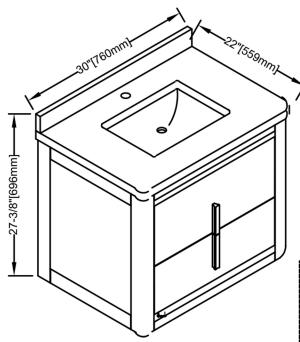

# 30" Wall Mount Vanity Top & Sink Set

### **Features**

Materials: Oak Solids / Elm Veneer

Drawer: 2

Top drawer: Removeable Dividers

Top drawer: Built-in power station with 2 AC outlets, 2USB

ports, on/off switch

Drawer Box: 1/2" Solids, 4-sided English Dovetail

Glides: Undermount, Soft closing

Motion sensor- LED light mounted under vanity time setting: 3 minutes / detection angle: 120°

detection distance: 10 feet Hardware: Brushed Nicket

Top: Carrera Quartz(top & backsplash included in set),

pre-drilled for single hole

Sink: Rectangular ceramic undermount (included in set)

Colors / Finish 1711-Fossil Beige