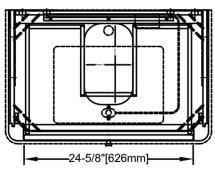

pre-drilled for single hole

Sink: Rectangular ceramic undermount (included in set)

Colors / Finish 1711-Fossil Beige