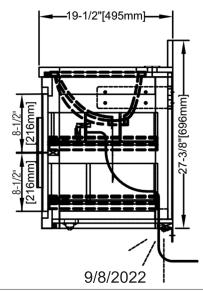

### **Features**

Materials: Oak Solids / Elm Veneer

Drawer: 2

Top drawer: Removeable Dividers

Top drawer: Built-in power station with 2 AC outlets, 2USB

ports, on/off switch

Drawer Box: 1/2" Solids, 4-sided English Dovetail

Glides: Undermount, Soft closing

Motion sensor- LED light mounted under vanity time setting: 3 minutes / detection angle: 120°

detection distance: 10 feet Hardware: Brushed Nicket

Top: Carrera Quartz(top & backsplash included in set),

pre-drilled for single hole

Sink: Rectangular ceramic undermount (included in set)

Colors / Finish 1711-Fossil Beige