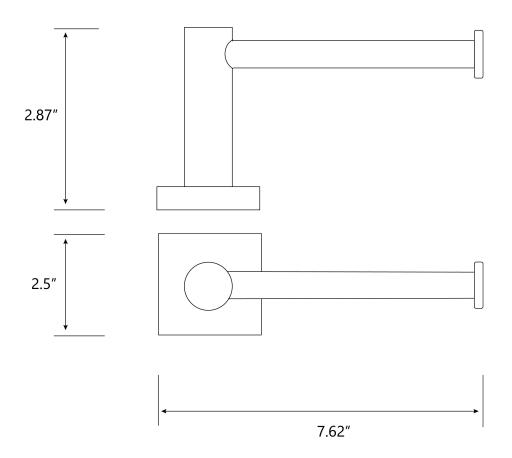

#### **Dimensions**

• W: 7.62" \* H: 2.5" \* D: 2.87"

# **Drawing**

Modern Toilet Paper Holder -Wall Mount - 7"