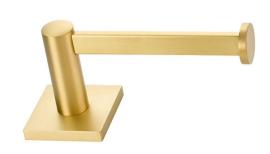

# Modern Toilet Paper Holder -Wall Mount - 7"

#### **Features**

- Bar dimensions: 5/16" x 3/4".
- Square rosette.

#### Material

- Premium material construction with metal handle ensures reliability and durability.
- EMTEK finishes resist corrosion and tarnishing.
- Brass.