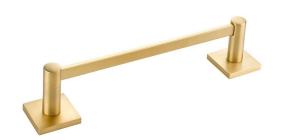

#### Modern Towel Bar - Wall Mount - 12"

#### Description

The Modern Collection is a stunning collection for the discerning consumer , strength and practicality combined with a modern contemporary appearance, a bold and innovative look for the 21st century. It is a complete range of bathroom accessories that includes hooks, tissue holders and towel holder.