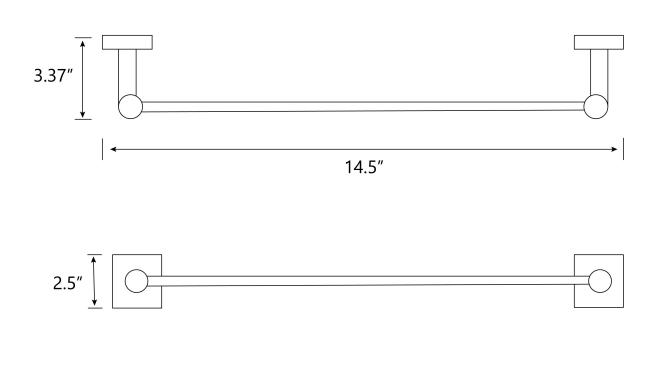

# **EMTEK Towel Bar**

**Lifetime Limited Warranty** See website for detailed warranty information.

Available Colors/Finishes Color tiles intended for reference only.



#### Description

The Modern Collection is a stunning collection for the discerning consumer , strength and practicality combined with a modern contemporary appearance, a bold and innovative look for the 21st century. It is a complete range of bathroom accessories that includes hooks, tissue holders and towel holder.

2700 SW 3rd Ave Suite 1B, Miami, FL 33129 Tbboutique reserves the right to make revisions without notice to product specifications. For the most current Specification Sheet, go to ww.tbboutique.com. 20-11-2021 10:53 - US/CO

### EMTEK.

# **SPEC SHEET**

## Drawing

#### Modern Towel Bar - Wall Mount - 12"



#### Technical Information

All product dimensions are nominal.

Shower head included: No Shower arm: No

#### Notes

Install the product according to the installation guide.

2700 SW 3rd Ave Suite 1B, Miami, FL 33129 Tbboutique reserves the right to make revisions without notice to product specifications. For the most current Specification Sheet, go to ww.tbboutique.com. 20-11-2021 10:53 - US/CO