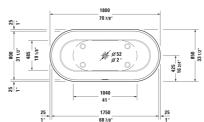

| Bathtub                                                                                                                                                                                         | Dimension              | Weight | Order number    |
|-------------------------------------------------------------------------------------------------------------------------------------------------------------------------------------------------|------------------------|--------|-----------------|
| freestanding, with seamless panel and support frame, with two backrest slopes, with special waste and overflow, cUPC® listed*, DuroCast® Plus , Filling capacity 66.6 gal , water level 14 Inch |                        |        |                 |
|                                                                                                                                                                                                 |                        |        |                 |
| Colors                                                                                                                                                                                          |                        |        |                 |
| 00 White                                                                                                                                                                                        |                        |        |                 |
|                                                                                                                                                                                                 |                        |        |                 |
| Variant                                                                                                                                                                                         |                        |        |                 |
| Base tub                                                                                                                                                                                        | 70 7/8" x 33 1/2" Inch | 293 lb | 700434000000090 |
|                                                                                                                                                                                                 |                        |        |                 |
| Infobox                                                                                                                                                                                         |                        |        |                 |
| * Complies with the following standards: CSA B45.5/IAPM0 Z12-                                                                                                                                   | 4                      |        |                 |
|                                                                                                                                                                                                 |                        |        |                 |
|                                                                                                                                                                                                 |                        |        |                 |
| Suitable products                                                                                                                                                                               |                        |        |                 |
| Drop-in drain (PVC), for all back-to-wall, corner and freestanding bathtubs, cUPC® listed*,                                                                                                     |                        |        | 791281          |
| Drop-in drain (ABS), for all back-to-wall, corner and freestanding bathtubs, cUPC® listed*,                                                                                                     |                        |        | 791282          |
|                                                                                                                                                                                                 |                        |        |                 |

All drawings contain the necessary measurements which are subject to standard tolerances. They are stated in inch & mm and are non-binding. Exact measurements, in particular for customized installation scenarios, can only be taken from the finished ceramic piece.