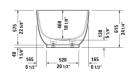

| Bathtub                                                                                                                                                                                         | Dimension              | Weight | Order number    |
|-------------------------------------------------------------------------------------------------------------------------------------------------------------------------------------------------|------------------------|--------|-----------------|
| freestanding, with seamless panel and support frame, with two backrest slopes, with special waste and overflow, cUPC® listed*, DuroCast® Plus , Filling capacity 66.6 gal , water level 14 Inch |                        |        |                 |
|                                                                                                                                                                                                 |                        |        |                 |
| Colors                                                                                                                                                                                          |                        |        |                 |
| 00 White                                                                                                                                                                                        |                        |        |                 |
|                                                                                                                                                                                                 |                        |        |                 |
| Variant                                                                                                                                                                                         |                        |        |                 |
| Base tub                                                                                                                                                                                        | 70 7/8" x 33 1/2" Inch | 293 lb | 700434000000090 |
|                                                                                                                                                                                                 |                        |        |                 |
| Infobox                                                                                                                                                                                         |                        |        |                 |
| * Complies with the following standards: CSA B45.5/IAPM0 Z12-                                                                                                                                   | 4                      |        |                 |
|                                                                                                                                                                                                 |                        |        |                 |
|                                                                                                                                                                                                 |                        |        |                 |
| Suitable products                                                                                                                                                                               |                        |        |                 |
| Drop-in drain (PVC), for all back-to-wall, corner and freestanding bathtubs, cUPC® listed*,                                                                                                     |                        |        | 791281          |
| Drop-in drain (ABS), for all back-to-wall, corner and freestanding bathtubs, cUPC® listed*,                                                                                                     |                        |        | 791282          |
|                                                                                                                                                                                                 |                        |        |                 |

All drawings contain the necessary measurements which are subject to standard tolerances. They are stated in inch & mm and are non-binding. Exact measurements, in particular for customized installation scenarios, can only be taken from the finished ceramic piece.