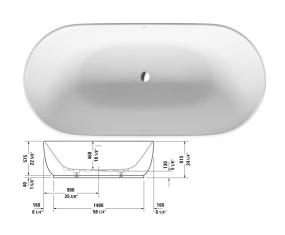

| Bathtub                                                                                                                                                                                         | Dimension              | Weight | Order number    |
|-------------------------------------------------------------------------------------------------------------------------------------------------------------------------------------------------|------------------------|--------|-----------------|
| freestanding, with seamless panel and support frame, with two backrest slopes, with special waste and overflow, cUPC® listed*, DuroCast® Plus , Filling capacity 66.6 gal , water level 14 Inch |                        |        |                 |
|                                                                                                                                                                                                 |                        |        |                 |
| Colors                                                                                                                                                                                          |                        |        |                 |
| 00 White                                                                                                                                                                                        |                        |        |                 |
|                                                                                                                                                                                                 |                        |        |                 |
| Variant                                                                                                                                                                                         |                        |        |                 |
| Base tub                                                                                                                                                                                        | 70 7/8" x 33 1/2" Inch | 293 lb | 700434000000090 |
|                                                                                                                                                                                                 |                        |        |                 |
| Infobox                                                                                                                                                                                         |                        |        |                 |
| * Complies with the following standards: CSA B45.5/IAPM0 Z12-                                                                                                                                   | 4                      |        |                 |
|                                                                                                                                                                                                 |                        |        |                 |
|                                                                                                                                                                                                 |                        |        |                 |
| Suitable products                                                                                                                                                                               |                        |        |                 |
| Drop-in drain (PVC), for all back-to-wall, corner and freestanding bathtubs, cUPC® listed*,                                                                                                     |                        |        | 791281          |
| Drop-in drain (ABS), for all back-to-wall, corner and freestanding bathtubs, cUPC® listed*,                                                                                                     |                        |        | 791282          |
|                                                                                                                                                                                                 |                        |        |                 |

All drawings contain the necessary measurements which are subject to standard tolerances. They are stated in inch & mm and are non-binding. Exact measurements, in particular for customized installation scenarios, can only be taken from the finished ceramic piece.