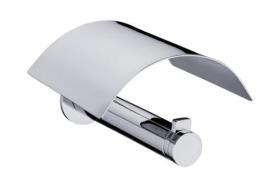

## Description

This round wall mounted toilet paper holder with lid have a modern look may be just the right accent for your contemporary décor. Made in brass and finished in polished chrome, it will resist corrosion, work hard, look great and last for years. From our own design Smart collection. Recommended for installation in solid walls or drywall.

### Material

- Premium material construction with metal handle ensures reliability and durability.
- YACORE finishes resist corrosion and tarnishing.
- Brass.