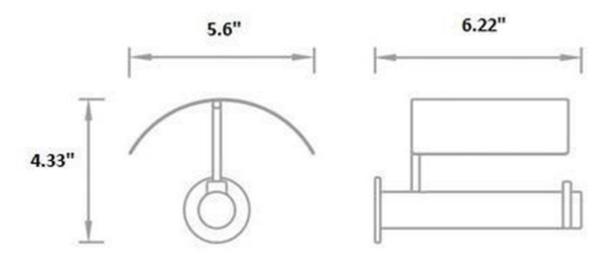

#### **Dimensions**

• W: 5.5" \* H: 4.25" \* D: 6.5"

# **Drawing**

Smart Toilet Paper Holder - Wall Mount - 6"