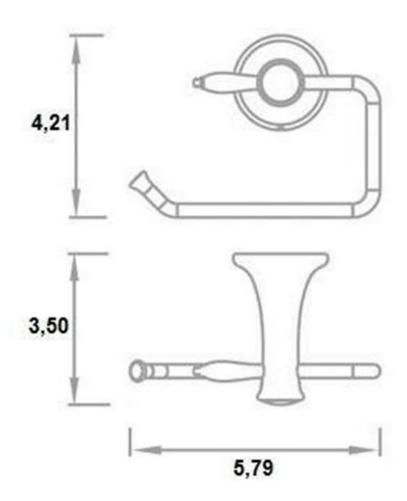

# **Drawing**

Classic Toilet Paper Holder - Wall Mount - 6"

#### **Dimensions**

• W: 6" \* H: 4.5" \* D: 3.5"/ Ø: 2.25"