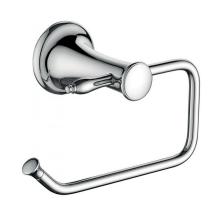

# Classic Toilet Paper Holder - Wall Mount - 6"

### Description

This round wall mounted toilet paper holder with a classic look may be just the right accent for your traditional décor. Made in brass and available in different finishes, it will resist corrosion, work hard, look great and last for years. From our own design Classic collection. Recommended for installation in solid walls or drywall.

#### Material

- Premium material construction with metal handle ensures reliability and durability.
- YACORE finishes resist corrosion and tarnishing.
- Brass.