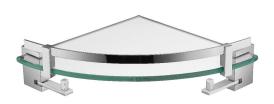

# Shower Complements Glass Shower Shelf - Wall Mount - 10"

### Description

This elegant and modern shower shelf with two hooks for corner installation with a modern look may be just the right accent for your contemporary décor. Made in brass and finished in polished chrome, it will resist corrosion, work hard, look great and last for years. From our own design Shower Complements collection. Glass construction with supports, stop bar and hooks manufactured in brass. Ideal for install in shower corners that provide additional storage space. Glass with beveled corner. The hooks are a perfect complement for the placement of the sponge or the shower brush.