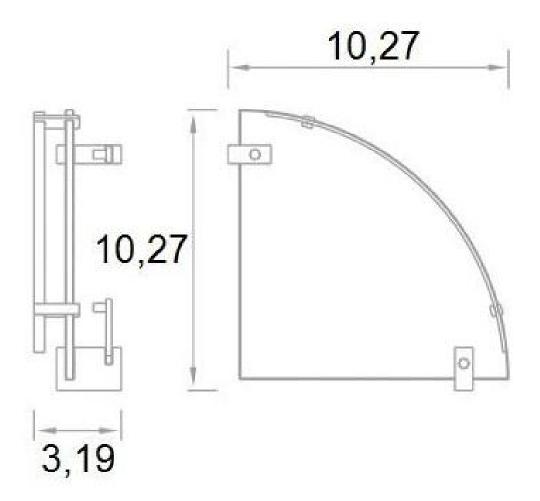

# **Drawing**

Shower Complements Glass Shower
Shelf - Wall Mount - 10"

#### **Dimensions**

• W: 10" \* H: 3.5" \* D: 10"