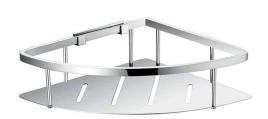

### **Codes/Standards**

DKY.SBA.SCO.09.00.SS.PCH

Corner Shower Basket - Wall Mount - 9"

#### **Features**

• Suggested room fit: Showers and bathrooms.

#### Material

- Premium material construction with metal handle ensures reliability and durability.
- YACORE finishes resist corrosion and tarnishing.
- · Stainless Steel.

#### **Dimensions**

• W: 8.75" \* H: 2.5" \* D: 8.75"

## Description

This elegant shower basket with two compartments with a modern look may be just the right accent for your contemporary décor. Made in stainless steel and finished in polished chrome, it will resist corrosion, work hard, look great and last for years. From our own design Shower Complements collection. Ideal to install in shower providing an extra storage space. Easy disassembly for cleaning.