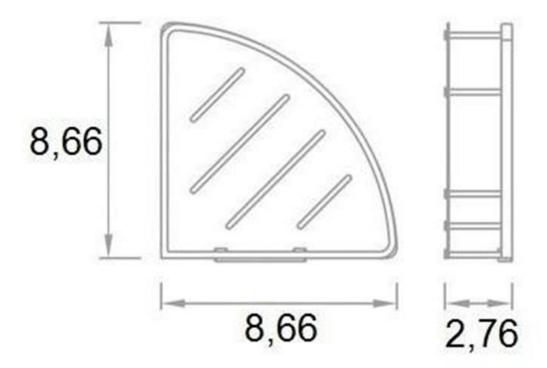

# **Drawing**

Corner Shower Basket - Wall Mount - 9"

#### **Dimensions**

• W: 8.75" \* H: 2.5" \* D: 8.75"