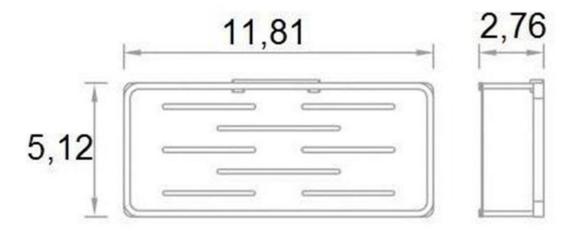

#### **Dimensions**

• W: 12" \* H: 2.5" \* D: 5.25"

## **Drawing**

Shower Complements Shower

Basket - Wall Mount - 12"

#### **Technical Information**

All product dimensions are nominal.

Shower head included: No

Shower arm: No