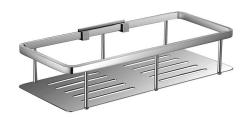

# Shower Complements Shower Basket - Wall Mount - 12"

### Description

This elegant shower basket with a modern look may be just the right accent for your contemporary décor. Made in stainless steel and finished in polished chrome, it will resist corrosion, work hard, look great and last for years. From our own design Shower Complements collection. Ideal to install in shower providing an extra storage space. Easy disassembly for cleaning.