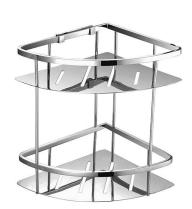

## **Codes/Standards**

DKY.SBA.SCO.14.00.SS.PCH

Corner Double Shower Basket - Wall Mount - 14"

# Description

This elegant shower basket with two compartments with a modern look may be just the right accent for your contemporary décor. Made in stainless steel and finished in polished chrome, it will resist corrosion, work hard, look great and last for years. From our own design Shower Complements collection. Corner installation. Ideal to install in shower corners providing an extra storage space. Easy disassembly for cleaning.

#### **Dimensions**

• W: 8.5" \* H: 14" \* D: 8.5"