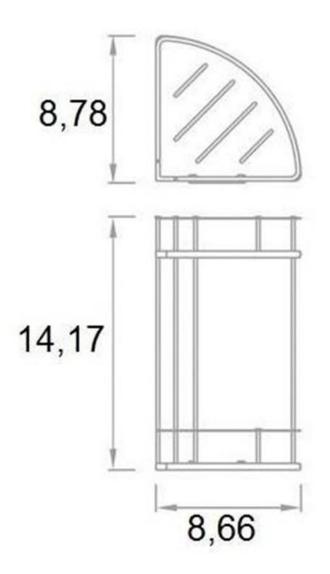

# **Drawing**

Corner Double Shower
Basket - Wall Mount - 14"

#### **Dimensions**

• W: 8.5" \* H: 14" \* D: 8.5"