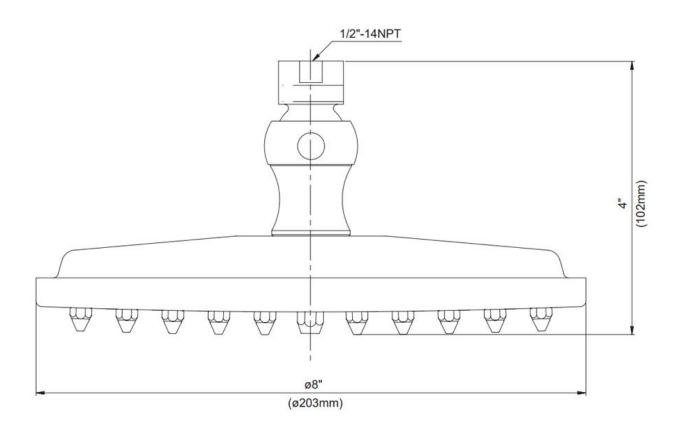

#### **Dimensions**

• H: 4" / Ø: 8"

BATHONOMY Shower Head Lifetime Limited Warranty

See website for detailed warranty information.

**Available Colors/Finishes**Color tiles intended for reference only.

| Color | Code | Description |
|-------|------|-------------|
|       | PCH  | Polished    |
|       |      | Chrome      |

# **Drawing**

Classic Sharp Nozzle Shower Head - Wall Or Ceiling Mount - 8"

## **Technical Information**

All product dimensions are nominal.

Shower head included: No

Shower arm: No