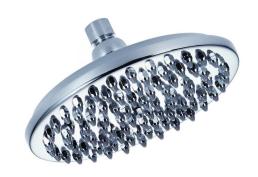

## **SPEC SHEET**

Codes/Standards
CAN.SHH.CLA.08.00.BR.PCH

Classic Sharp Nozzle Shower Head - Wall Or Ceiling Mount - 8"

## **Features**

- Suggested room fit: Showers.
- 1/2" NPT female inlet.
- Full Raincan Spray single function.
- 4 Gpm @ 80 PSI / 15 L/min @ 522 kPa.
- Sharp brass nozzles easy to clean.
- Shower arm not included.

### Material

- Premium material construction with metal handle ensures reliability and durability.
- BATHONOMY finishes resist corrosion and tarnishing.
- · Brass.

## Description

Start a new day, prepare for that.Like many people, your new energetic day begins with an exciting morning shower. Wash the drowsiness of the previous night to embrace a whole new day with our Classic shower heads. Made of brass and with an elegant design. Sharp brass nozzles easy to clean. Each product launched by us is to help you enjoy more happiness of life, especially the freedom to shower. We adapt quality materials and strict manufacturing standards to produce high quality products for you. We hope that our product gives you a satisfactory experience and that your home is more comfortable.