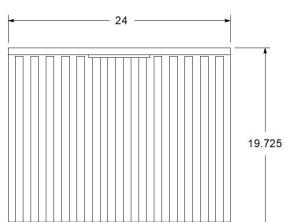

Model: VT-TR24 WM

Designed By: Bemma Design Lab

**Features** 

1 soft-close large drawer/1 interior drawer soft-close Single hole faucet drilling

BLUM Under-mount drawer soft close glides

Solid wood /engineered wood construction w/ veneer

Plated Stainless Steel trim

5 step finish resists moisture and scratches

Fully finished interiors

Solid Wood drawers with Dovetail Joints

Base, glazed ceramic sink and top come fully assembled in one box

French Cleats and hardware included for wall mounting