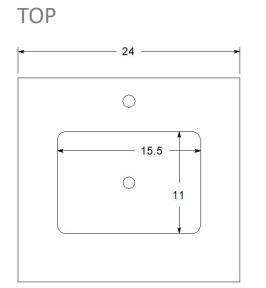

Model: VT-TR24 WM

Designed By: Bemma Design Lab

**Features** 

1 soft-close large drawer/1 interior drawer soft-close Single hole faucet drilling

BLUM Under-mount drawer soft close glides

Solid wood /engineered wood construction w/ veneer

Plated Stainless Steel trim

5 step finish resists moisture and scratches

Fully finished interiors

Solid Wood drawers with Dovetail Joints

Base, glazed ceramic sink and top come fully assembled in one box

French Cleats and hardware included for wall mounting