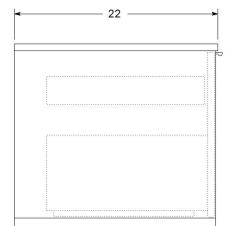

Model: VT-TR24 WM

Designed By: Bemma Design Lab

**Features** 

1 soft-close large drawer/1 interior drawer soft-close Single hole faucet drilling

BLUM Under-mount drawer soft close glides

Solid wood /engineered wood construction w/ veneer

Plated Stainless Steel trim

5 step finish resists moisture and scratches

Fully finished interiors

Solid Wood drawers with Dovetail Joints

Base, glazed ceramic sink and top come fully assembled in one box

French Cleats and hardware included for wall mounting