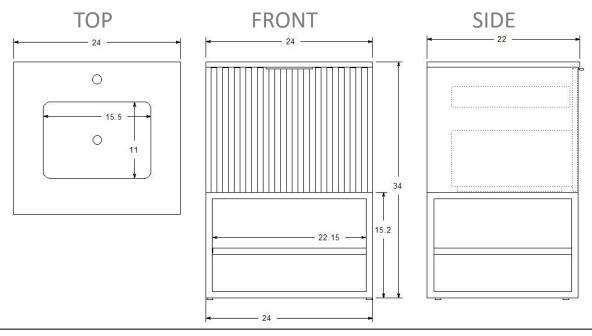

## TERRA 24" Vanity

## Model : VT-TR24

🖄 BEMMA

Designed By: Bemma Design Lab

 Features
 1 soft-close large drawer/1 interior drawer soft-close

 Single hole faucet drilling
 BLUM Under-mount soft close glides

 Solid wood /engineered wood construction w/ veneer
 Stainless Steel base with wood shelf

 5 step finish resists moisture and scratches

Fully finished interiors Solid Wood drawers with Dovetail Joints Base, glazed ceramic sink and top come fully assembled in one box Finished Plywood back panel precut for plumbing Backsplash not included