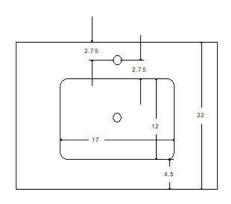

Model: VT-TR30

Designed By: Bemma Design Lab

**Features** 

1 soft-close large drawer/1 interior drawer soft-close Single hole faucet drilling BLUM Under-mount drawer Glides with soft-close Solid wood /engineered wood construction Plated Stainless Steel base with wood shelf

5 step finish resists moisture and scratches

Fully finished interiors
Solid Wood drawers with Dovetail Joints
Base, glazed ceramic sink and top come fully assembled in one box
Backsplash not included
Finished plywood back precut for plumbing