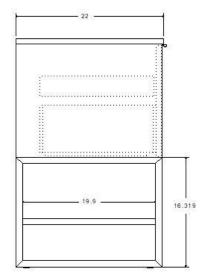

Model: VT-TR30

Designed By: Bemma Design Lab

**Features** 

1 soft-close large drawer/1 interior drawer soft-close Single hole faucet drilling BLUM Under-mount drawer Glides with soft-close Solid wood /engineered wood construction Plated Stainless Steel base with wood shelf

5 step finish resists moisture and scratches

Fully finished interiors
Solid Wood drawers with Dovetail Joints
Base, glazed ceramic sink and top come fully assembled in one box
Backsplash not included
Finished plywood back precut for plumbing