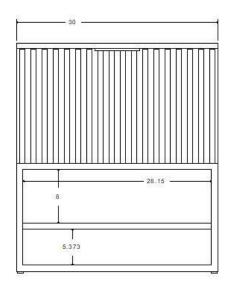

Model: VT-TR30

Designed By: Bemma Design Lab

**Features** 

1 soft-close large drawer/1 interior drawer soft-close Single hole faucet drilling BLUM Under-mount drawer Glides with soft-close Solid wood /engineered wood construction Plated Stainless Steel base with wood shelf

5 step finish resists moisture and scratches

Fully finished interiors
Solid Wood drawers with Dovetail Joints
Base, glazed ceramic sink and top come fully assembled in one box
Backsplash not included
Finished plywood back precut for plumbing