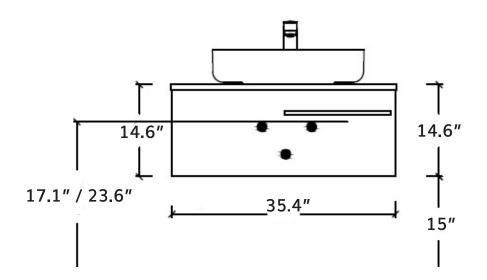

# **Drawing**

Acqua Slim 1 Drawer Bathroom Vanity with Glass Sink- Wall Mount - 36"