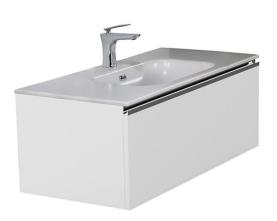

## Weight

• 661.4 Lb.

Acqua Slim 1 Drawer Bathroom Vanity with Glass Sink- Wall Mount - 36"

ARMADI ART Vanity
Lifetime Limited Warranty
See website for detailed warrant

See website for detailed warranty information.