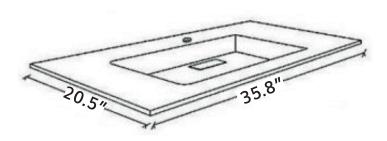

#### **Dimensions**

• Cabinet: W: 35.4" \* H: 13.7" \* D: 19.7"

• Sink: W: W: 35.8" \* D: 20.5"