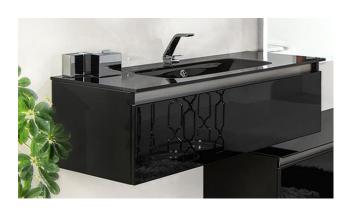

## Weight

• 661.4 Lb.

Acqua Slim 1 Drawer Bathroom Vanity with Glass Sink- Wall Mount - 36"

## Description

Water and humidity have always created major problems on bathroom furnitures. The problem of swelling caused by water and humidity no longer happens with Acqua collection. Aluminum material forms the body of bathroom cabinets. Compact laminates, glass and leather are used on the surfaces of the bathroom cabinets. Inspired by nature, bathroom cabinets are designed with special materials resistant to water, humidity and even scratches.