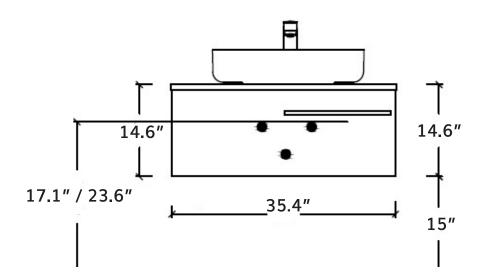

#### **Dimensions**

• Cabinet: W: 35.4" \* H: 13.7" \* D: 19.7"

• Sink: W: W: 35.8" \* D: 20.5"

# **Drawing**

Acqua Slim 1 Drawer Bathroom Vanity with Glass Sink- Wall Mount - 36"