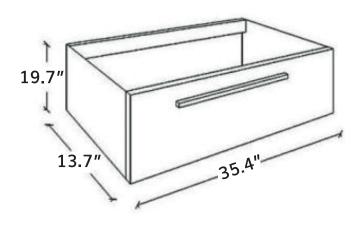

#### **Dimensions**

• Cabinet: W: 35.4" \* H: 13.7" \* D: 19.7"

• Sink: W: W: 35.8" \* D: 20.5"