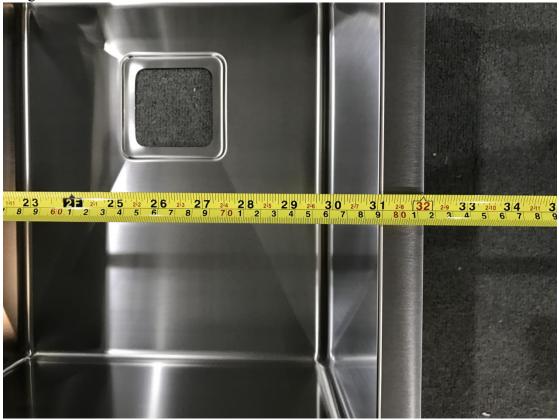

# **Specification Sheet**

Item: Handmade stainless steel sink (double bowl) –KS3219D Specification: Overall size: 32"×19"×9" Bowl size: 14-1/2"×17"×9" Stainless steel: 304 Thickness: 1.5mm / 16gauge Corner: R10 corner Finish: stain Net weight:12.46kg Gross weight:17.6kg Accessories: strainer, roll mat,stone painting, sound pads, clips, cut template template.

## Roll Mat

Strainer

Length: 32"

Height: