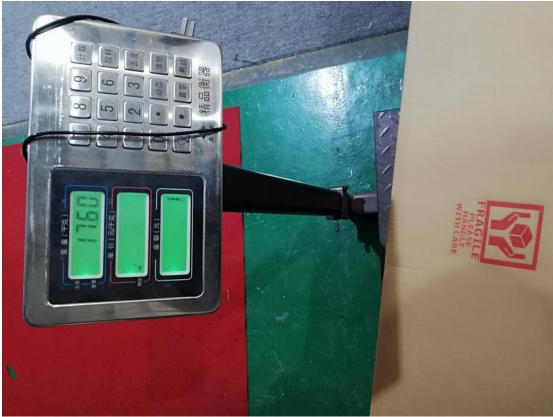

# **Specification Sheet**

Item: Handmade stainless steel sink (double bowl) –KS3219D Specification: Overall size: 32"×19"×9" Bowl size: 14-1/2"×17"×9" Stainless steel: 304 Thickness: 1.5mm / 16gauge Corner: R10 corner Finish: stain Net weight:12.46kg Gross weight:17.6kg Accessories: strainer, roll mat,stone painting, sound pads, clips, cut template template.

### **Packaging Procedure**

- 1. Use Non-woven bag to pack the sink , then use two side polly foam to protect the sink.
- 2. The clips, strainer, roll mat and cut out template is put inside of sink.