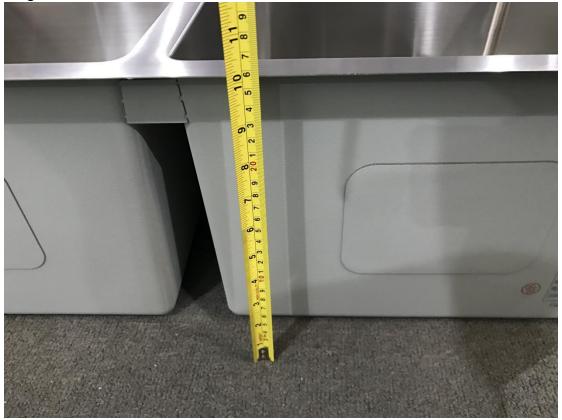

# **Specification Sheet**

Item: Handmade stainless steel sink (double bowl) –KS3219D Specification: Overall size: 32"×19"×9" Bowl size: 14-1/2"×17"×9" Stainless steel: 304 Thickness: 1.5mm / 16gauge Corner: R10 corner Finish: stain Net weight:12.46kg Gross weight:17.6kg Accessories: strainer, roll mat,stone painting, sound pads, clips, cut template template.

### Actual Photo:

1. Front View & lateral view --- Good looking, perfect stain finish, with high quality sound pad and spray painting,