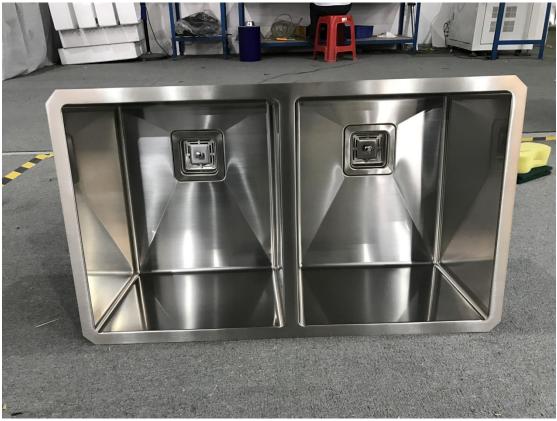

### Actual Photo:

1. Front View & lateral view --- Good looking, perfect stain finish, with high quality sound pad and spray painting,