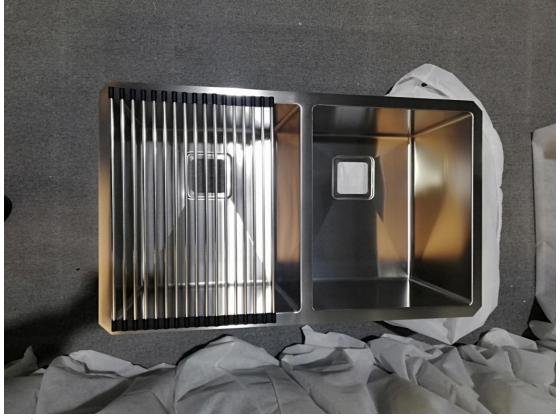

### Actual Photo:

1. Front View & lateral view --- Good looking, perfect stain finish, with high quality sound pad and spray painting,