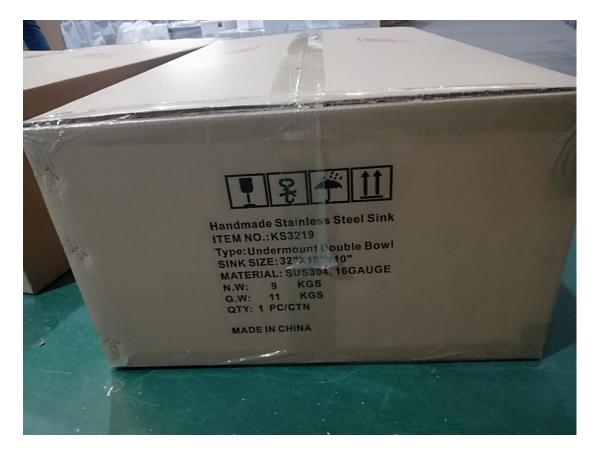

# **Specification Sheet**

Item: Handmade stainless steel sink (double bowl) –KS3219D Specification: Overall size: 32"×19"×9" Bowl size: 14-1/2"×17"×9" Stainless steel: 304 Thickness: 1.5mm / 16gauge Corner: R10 corner Finish: stain Net weight:12.46kg Gross weight:17.6kg Accessories: strainer, roll mat,stone painting, sound pads, clips, cut template template.

### **Packaging Procedure**

- 1. Use Non-woven bag to pack the sink , then use two side polly foam to protect the sink.
- 2. The clips, strainer, roll mat and cut out template is put inside of sink.