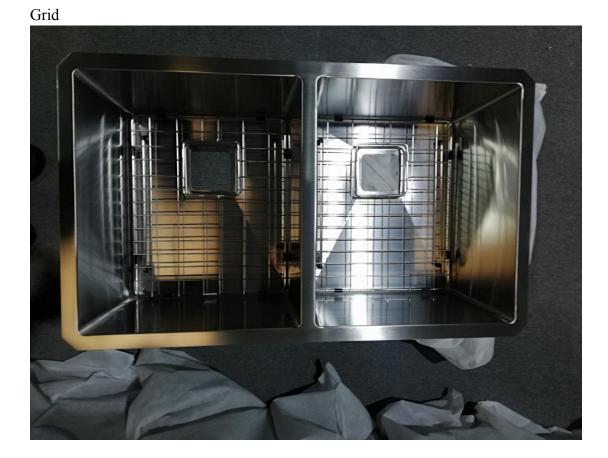

# **Specification Sheet**

Item: Handmade stainless steel sink (double bowl) –KS3219D Specification: Overall size: 32"×19"×9" Bowl size: 14-1/2"×17"×9" Stainless steel: 304 Thickness: 1.5mm / 16gauge Corner: R10 corner Finish: stain Net weight:12.46kg Gross weight:17.6kg Accessories: strainer, roll mat,stone painting, sound pads, clips, cut template template.

#### **Drawing:**





### Actual Photo:

1. Front View & lateral view --- Good looking, perfect stain finish, with high quality sound pad and spray painting,







## Roll Mat



Strainer





Length: 32"





Height:



### **Packaging Procedure**

- 1. Use Non-woven bag to pack the sink , then use two side polly foam to protect the sink.
- 2. The clips, strainer, roll mat and cut out template is put inside of sink.