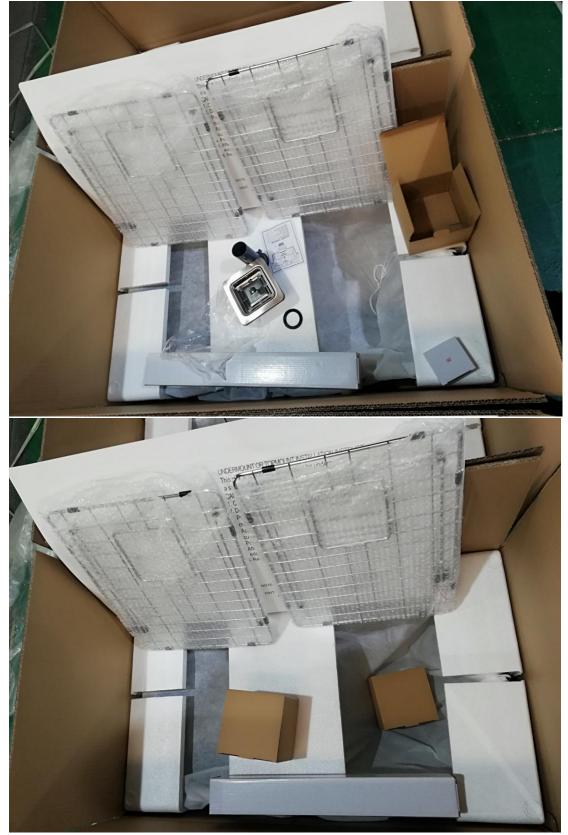

### **Packaging Procedure**

- 1. Use Non-woven bag to pack the sink , then use two side polly foam to protect the sink.
- 2. The clips, strainer, roll mat and cut out template is put inside of sink.