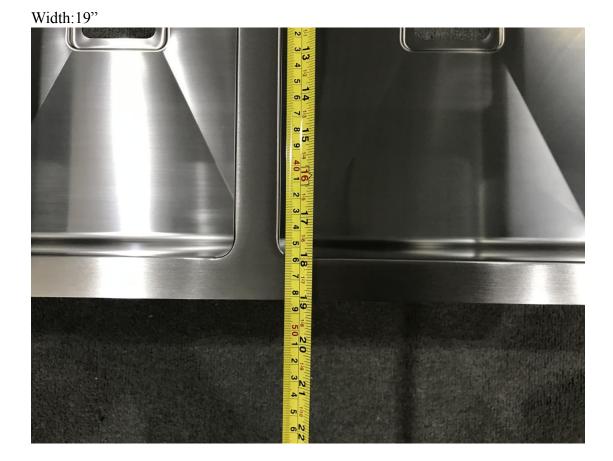

# **Specification Sheet**

Item: Handmade stainless steel sink (double bowl) –KS3219D Specification: Overall size: 32"×19"×9" Bowl size: 14-1/2"×17"×9" Stainless steel: 304 Thickness: 1.5mm / 16gauge Corner: R10 corner Finish: stain Net weight:12.46kg Gross weight:17.6kg Accessories: strainer, roll mat,stone painting, sound pads, clips, cut template template.

### Actual Photo:

1. Front View & lateral view --- Good looking, perfect stain finish, with high quality sound pad and spray painting,