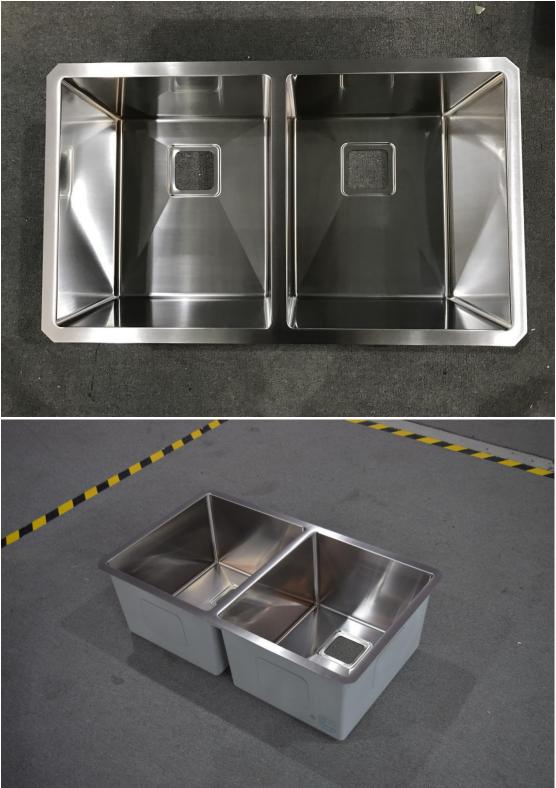

### Actual Photo:

1. Front View & lateral view --- Good looking, perfect stain finish, with high quality sound pad and spray painting,