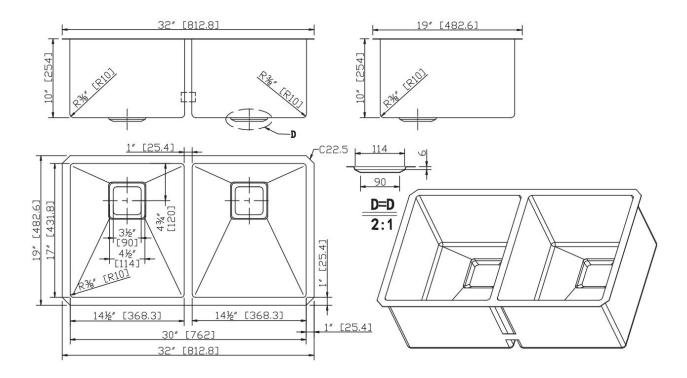

#### **Drawing:**

# **Specification Sheet**

Item: Handmade stainless steel sink (double bowl) –KS3219D Specification: Overall size: 32"×19"×9" Bowl size: 14-1/2"×17"×9" Stainless steel: 304 Thickness: 1.5mm / 16gauge Corner: R10 corner Finish: stain Net weight:12.46kg Gross weight:17.6kg Accessories: strainer, roll mat,stone painting, sound pads, clips, cut template template.