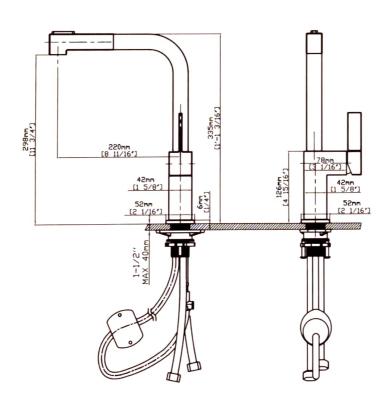

## **STANDARDS**

- · Certified to CUPC
- Certified to AB1953
- Certified to NSF/ANSI 61

Pull out Kitchen Faucet

**NOTE:** THIS FAUCET IS DESIGNED TO BE INSTALLED THROUGH 1 HOLE,  $\Phi$ 1-3/8"( $\oslash$ 35mm) MIN.

Note: Dimensions are for reference only. Detailed information is in accordance with the final product.