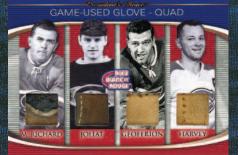

## GAME-USED GLOVE

BLANCH

HOWIE MORENZ

Game-Used Glove

**Captains Row** 

Quad Memorabilia

Game-Used Glove Quad

Blades of Steel