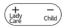

#### **Lady Care**

Front wash will automatically be selected. Water temp will be set to its highest - HIGH 39°C (number 3) and water pressure is set to MEDIUM 36°C (number 2). The cleaning position is set to default and the cleaning cycle will be automatically set to 2 minutes.

#### **Child Wash**

This function is designed for children. Pressing this button activates the below process;

Front wash for 30 seconds
The water pressure is set to minimum and water temperature is set to
MEDIUM 36°C (number 2).