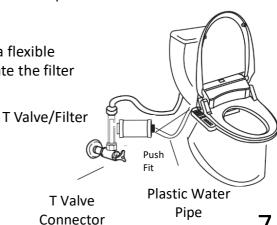

#### Installation of the T-Valve/Filter – (Hard Water Filter Page 14)

- 1. Turn off the water supply to your existing toilet to avoid any leaks prior to installation (turn your nearest 'Stop Tap' off). Disconnect water supply to the cistern.
- 2. Connect T-Valve/Filter between the water supply to your existing cistern as shown below (ensuring correct orientation with the internal check valve in the T-Piece).
- 3. Reconnect the water supply to your cistern now with the T-Valve/Filter installed in line.

#### Installation of Water Pipe and Hard Water Filter

- 1. Unscrew the white push fit adapter from T-Valve
- 2. Screw on the hard water filter as shown. Then reattach the white push fit adapter on to the end of the filter:
- 3. Hard Water Filter installed on to metal T-Valve outlet, with push fitting attaching the Water Pipe to the Washloo.

**NOTE**; if space is limited you can use a flexible braided hose with ½" fittings to relocate the filter to a more accessible/hidden position.