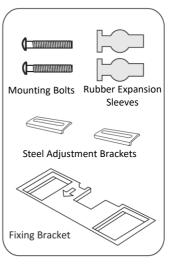

## Fitting Kit – All Models

Washloo Attachment Accessories

#### **Installation of Fixing Bracket**

- Place Rubber Expansion Sleeves into the attachment holes on your existing toilet.
- 2. Place the Fixing Bracket on over the installation holes.
- 3. Place the Steel Adjustment Brackets into the Fixing Bracket as shown.
- Install the Mounting bolts and tighten down to ensure the 'Fixing Bracket' is in the correct position.

\*The Fixing Bracket can be adjusted between 120-180mm to allow adjustment of the Washloo.