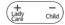

#### Nozzle Position

Adjust nozzle position using forward or backwards button according to your preference and convenience during washing. Please note that during the 'oscillation motion' the adjustment of the nozzle will not be possible.

#### One Solution/Auto

When you are seated and press this button, this activates the process below;

- 1. Rear Wash (40 seconds)
- 2. Oscillating Wash (30 seconds)
- 3. Warm Air Dryer(2 minutes)

#### Strong Wash/Super

When you are seated and press this button it activates the 'Strong Wash' function, which uses an intensive water pulsation to help remove defecation. This will automatically set the water pressure to its maximum setting.