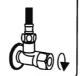

#### Installation of the T-Valve/Filter – (Hard Water Filter Page 14)

- 1. Turn off the water supply to your existing toilet to avoid any leaks prior to installation (turn your nearest 'Stop Tap' off). Disconnect water supply to the cistern.
- 2. Connect T-Valve/Filter between the water supply to your existing cistern as shown below (ensuring correct orientation with the internal check valve in the T-Piece).
- 3. Reconnect the water supply to your cistern now with the T-Valve/Filter installed in line.

#### Installation of Water Pipe and Hard Water Filter

- 1. Unscrew the white push fit adapter from T-Valve
- 2. Screw on the hard water filter as shown. Then reattach the white push fit adapter on to the end of the filter:
- 3. Hard Water Filter installed on to metal T-Valve outlet, with push fitting attaching the Water Pipe to the Washloo.

**NOTE**; if space is limited you can use a flexible braided hose with ½" fittings to relocate the filter to a more accessible/hidden position.