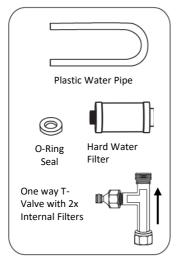

## Fitting Kit – All Models

Washloo Attachment Accessories

#### Installation Environment

- 1. Prior to installation, ensure the area for the Washloo is clear and the correct model has been selected for your pan (please see online fitting/measuring guide).
- 2. Washloos' requires water pressure between 0.06Mpa (flow)- 0.75Mpa (Static).
- **3. Do not use** tank fed water, industrial water or grey water for the supply as this may cause skin damage or disease. This may also block the filters located within the T-Piece quickly (Hard Water Areas).
- 4. Use the supplied T-Valve/Filter and Hard Water Filter to ensure the Washloo is correctly protected against contaminated/hard water. In hard water areas it is advisable to use an inline water softener.
- 5. 'Do Not' connect the Washloo to the power supply before the installation is complete.

#### Installation of the T-Valve/Filter – (Hard Water Filter Page 14)

- 1. Turn off the water supply to your existing toilet to avoid any leaks prior to installation (turn your nearest 'Stop Tap' off). Disconnect water supply to the cistern.
- 2. Connect T-Valve/Filter between the water supply to your existing cistern as shown below (ensuring correct orientation with the internal check valve in the T-Piece).
- 3. Reconnect the water supply to your cistern now with the T-Valve/Filter installed in line.

#### Installation of Water Pipe and Hard Water Filter

- 1. Unscrew the white push fit adapter from T-Valve
- 2. Screw on the hard water filter as shown. Then reattach the white push fit adapter on to the end of the filter:
- 3. Hard Water Filter installed on to metal T-Valve outlet, with push fitting attaching the Water Pipe to the Washloo.

**NOTE**; if space is limited you can use a flexible braided hose with ½" fittings to relocate the filter to a more accessible/hidden position.