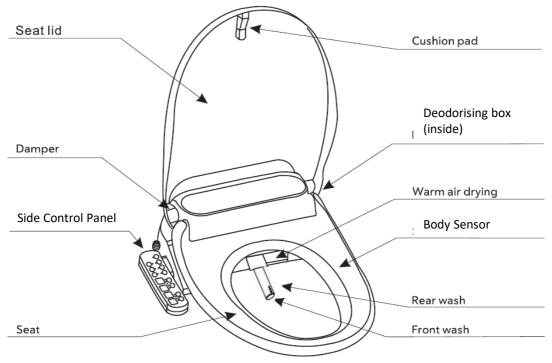

## **Product Overview - Side Control Models**

#### **Front Wash**

When you are seated and press this button, this activates the feminine wash. Press this button again and the nozzle will move forwards and backwards.

#### Rear Wash / Oscillating

When you are seated and press this button, this activates the posterior wash. Press this button again and the nozzle will move forwards and hackwards

#### Dryer 💮

Press this button to use the warm air drying function (when the dryer is in operation the deodorization function will be turned off).

Night Light
Press this button to turn on the Night
Light. Press again to turn off.