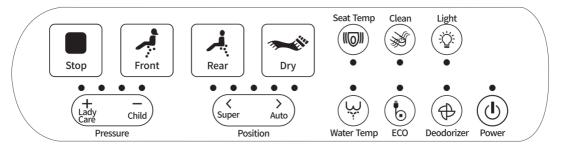

#### **Control Panel**

The following pages will describe the operation and functions of the Washloo Side Controls.

#### **Front Wash**

When you are seated and press this button, this activates the feminine wash. Press this button again and the nozzle will move forwards and backwards.

#### Rear Wash / Oscillating

When you are seated and press this button, this activates the posterior wash. Press this button again and the nozzle will move forwards and hackwards

#### **Pressure Adjustment**

While the cleansing function is operating, press the + or - button to increase or decrease the pressure. There are three pressure levels:

- IOW
- MFD
- HIGH.

The indicator display will show the pressure setting that has been selected through the lights illuminated

#### Nozzle Position

Adjust nozzle position using forward or backwards button according to your preference and convenience during washing. Please note that during the 'oscillation motion' the adjustment of the nozzle will not be possible.

#### Stop

At any point, All currently operating functions will stop by pressing this button.

#### **Nozzle Cleaning**

Press this button to operate the nozzle cleaning function.

- Nozzle cleaning is not available whilst you are seated.
- Before Rear Wash and Front Wash the nozzle will self cleanse.
- The Nozzle ends/jets can be removed and cleaned by twisting Anti-Clockwise to remove the bayonet fittings (following the maintenance procedure).

#### Dryer 💮

Press this button to use the warm air drying function (when the dryer is in operation the deodorization function will be turned off).

Night Light
Press this button to turn on the Night
Light. Press again to turn off.

#### Dryer Air Temp

Dryer Temperature can be adjusted using the + and – symbols. There are 4 temperature settings which are displayed through the illuminated lights.

#### Water Temp

Press 'Water Temp' button to adjust the water temperature to desired level. There are 4 temperature levels indicated by the coloured light on the side control.

- 1. IOW 33°C BIUF
- 2. MFDIUM 36°C GRFFN
- 3. HIGH 39°C RED
- OFF NO LIGHT

Stop

All currently operating functions will stop by pressing this button.

**Deodoriser** (

Press this button and the deodoriser will operate, press again to switch off. When the user leaves the seat, the deodoriser will turn on for 1.5 minutes.

Power (I)
Switch On or Off here.
Indicator light shows.
Note; Normally Leave On

#### **Seat Temp**

Press this button to control the seat temperature. There are 4 temperature levels indicated by the light above;

- LOW 33°C BLUE
- 2. MEDIUM 36°C GREEN
- 3. HIGH 39°C RFD
- OFF NO LIGHT

After 10 minutes of inactive use, the temperature of the seat will be lowered and maintained at 35°C, in preparation for the next occupant.

Energy Saving/ECO \ 🕒

By pressing the 'Energy Saving/ECO' button, the bidet will automatically enter the Power Save mode. The light will remain on for approx. 1.5 minutes. Now the system will remain in the energy saving mode. Water and seat temp will stay at 25°C. Last used settings resume when user activates seat again.

#### **Lady Care**

Front wash will automatically be selected. Water temp will be set to its highest - HIGH 39°C (number 3) and water pressure is set to MEDIUM 36°C (number 2). The cleaning position is set to default and the cleaning cycle will be automatically set to 2 minutes.

#### **Child Wash**

This function is designed for children. Pressing this button activates the below process;

Front wash for 30 seconds
The water pressure is set to minimum and water temperature is set to
MEDIUM 36°C (number 2).

#### One Solution/Auto

When you are seated and press this button, this activates the process below;

- 1. Rear Wash (40 seconds)
- 2. Oscillating Wash (30 seconds)
- 3. Warm Air Dryer(2 minutes)

#### Strong Wash/Super

When you are seated and press this button it activates the 'Strong Wash' function, which uses an intensive water pulsation to help remove defecation. This will automatically set the water pressure to its maximum setting.