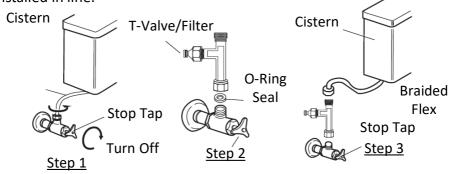

#### Installation of the T-Valve/Filter – (Hard Water Filter Page 14)

- 1. Turn off the water supply to your existing toilet to avoid any leaks prior to installation (turn your nearest 'Stop Tap' off). Disconnect water supply to the cistern.
- 2. Connect T-Valve/Filter between the water supply to your existing cistern as shown below (ensuring correct orientation with the internal check valve in the T-Piece).
- 3. Reconnect the water supply to your cistern now with the T-Valve/Filter installed in line.