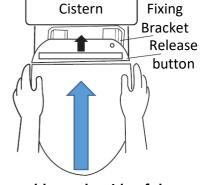

#### Installation of Washloo Seat

Installing the Washloo Seat

- Place the Washloo in front of the Fixing Bracket. Using the release button on the lower righthand side allow the locating chamfer on the unit to slide backwards onto the fixing bracket.
- 2. Push the Washloo back onto the Fixing Bracket in a sliding motion.
- 3. Ensure the Fixing Bracket does not move and misalign the Washloo.

NOTE; Release button located under the power cable on the side of the Washloo - Hold in to release locking mechanism.