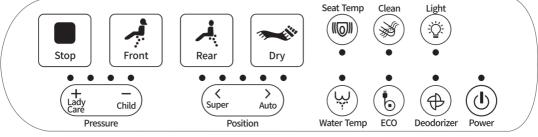

#### **Control Panel**

The following pages will describe the operation and functions of the Washloo Side Controls.

#### **Front Wash**

When you are seated and press this button, this activates the feminine wash. Press this button again and the nozzle will move forwards and backwards.

#### Rear Wash / Oscillating

When you are seated and press this button, this activates the posterior wash. Press this button again and the nozzle will move forwards and hackwards

#### **Pressure Adjustment**

While the cleansing function is operating, press the + or - button to increase or decrease the pressure. There are three pressure levels:

- IOW
- MFD
- HIGH.

The indicator display will show the pressure setting that has been selected through the lights illuminated

#### Nozzle Position

Adjust nozzle position using forward or backwards button according to your preference and convenience during washing. Please note that during the 'oscillation motion' the adjustment of the nozzle will not be possible.

The indicator display will show the nozzle position that has been selected through the lights illuminated

#### Stop

At any point, All currently operating functions will stop by pressing this button.

#### **Nozzle Cleaning**

Press this button to operate the nozzle cleaning function.

- Nozzle cleaning is not available whilst you are seated.
- Before Rear Wash and Front Wash the nozzle will self cleanse.
- The Nozzle ends/jets can be removed and cleaned by twisting Anti-Clockwise to remove the bayonet fittings (following the maintenance procedure).

#### Dryer 💮

Press this button to use the warm air drying function (when the dryer is in operation the deodorization function will be turned off).

Night Light
Press this button to turn on the Night
Light. Press again to turn off.

#### Dryer Air Temp

Dryer Temperature can be adjusted using the + and – symbols. There are 4 temperature settings which are displayed through the illuminated lights.

#### Water Temp

Press 'Water Temp' button to adjust the water temperature to desired level. There are 4 temperature levels indicated by the coloured light on the side control.

- 1. IOW 33°C BIUF
- 2. MFDIUM 36°C GRFFN
- 3. HIGH 39°C RED
- OFF NO LIGHT

Stop

All currently operating functions will stop by pressing this button.

**Deodoriser** (

Press this button and the deodoriser will operate, press again to switch off. When the user leaves the seat, the deodoriser will turn on for 1.5 minutes.

Power (I)
Switch On or Off here.
Indicator light shows.
Note; Normally Leave On

#### **Seat Temp**

Press this button to control the seat temperature. There are 4 temperature levels indicated by the light above;

- LOW 33°C BLUE
- 2. MEDIUM 36°C GREEN
- 3. HIGH 39°C RFD
- OFF NO LIGHT

After 10 minutes of inactive use, the temperature of the seat will be lowered and maintained at 35°C, in preparation for the next occupant.

Energy Saving/ECO \ 🕒

By pressing the 'Energy Saving/ECO' button, the bidet will automatically enter the Power Save mode. The light will remain on for approx. 1.5 minutes. Now the system will remain in the energy saving mode. Water and seat temp will stay at 25°C. Last used settings resume when user activates seat again.