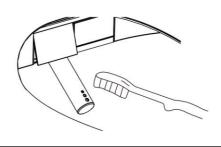

#### Cleaning and Maintenance; Nozzle Cleaning.

Press the Front/Nozzle button, the nozzle will then come out and begin the 'Auto Washing Function.' It is now possible to use a soft brush to clean the nozzle and jet.

\*Do not use a steel brush to clean.

#### Cleaning and Maintenance; Filter Removal

NOTE – If the water pressure reduces please remove and clean the filter as shown below.

1. Close the shut off valve and stop the water supply.

2. Disassemble the filter – remove the filter using the 'spanner' provided.

- 3. Remove filter out of 'T-Piece' as shown in the illustration.
- 4. Clean any debris from the filter using a small brush and rinse thoroughly.
- 5. To reinstall please follow the reverse of the above instructions.