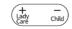

#### **Pressure Adjustment**

While the cleansing function is operating, press the + or - button to increase or decrease the pressure. There are three pressure levels:

- IOW
- MFD
- HIGH.

The indicator display will show the pressure setting that has been selected through the lights illuminated

#### **Lady Care**

Front wash will automatically be selected. Water temp will be set to its highest - HIGH 39°C (number 3) and water pressure is set to MEDIUM 36°C (number 2). The cleaning position is set to default and the cleaning cycle will be automatically set to 2 minutes.

#### **Child Wash**

This function is designed for children. Pressing this button activates the below process;

Front wash for 30 seconds
The water pressure is set to minimum and water temperature is set to
MEDIUM 36°C (number 2).