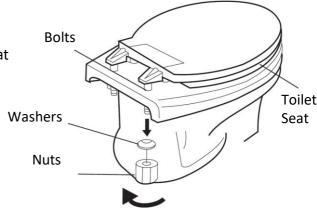

#### **Removal of Current Toilet Seat**

- Loosen nuts and attachment bolts holding original toilet seat on.
- 2. Remove original toilet seat and all fasteners