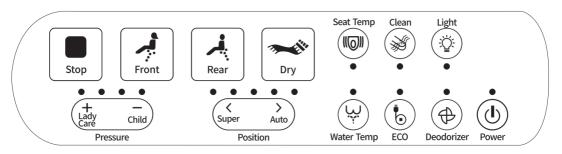

#### **Control Panel**

The following pages will describe the operation and functions of the Washloo Side Controls.

#### **Front Wash**

When you are seated and press this button, this activates the feminine wash. Press this button again and the nozzle will move forwards and backwards.

#### Rear Wash / Oscillating

When you are seated and press this button, this activates the posterior wash. Press this button again and the nozzle will move forwards and hackwards

#### **Pressure Adjustment**

While the cleansing function is operating, press the + or - button to increase or decrease the pressure. There are three pressure levels:

- IOW
- MFD
- HIGH.

The indicator display will show the pressure setting that has been selected through the lights illuminated

#### Nozzle Position

Adjust nozzle position using forward or backwards button according to your preference and convenience during washing. Please note that during the 'oscillation motion' the adjustment of the nozzle will not be possible.

#### Stop

At any point, All currently operating functions will stop by pressing this button.

#### **Nozzle Cleaning**

Press this button to operate the nozzle cleaning function.

- Nozzle cleaning is not available whilst you are seated.
- Before Rear Wash and Front Wash the nozzle will self cleanse.
- The Nozzle ends/jets can be removed and cleaned by twisting Anti-Clockwise to remove the bayonet fittings (following the maintenance procedure).

#### Dryer 💮

Press this button to use the warm air drying function (when the dryer is in operation the deodorization function will be turned off).

Night Light
Press this button to turn on the Night
Light. Press again to turn off.

#### Dryer Air Temp

Dryer Temperature can be adjusted using the + and – symbols. There are 4 temperature settings which are displayed through the illuminated lights.

#### Water Temp

Press 'Water Temp' button to adjust the water temperature to desired level. There are 4 temperature levels indicated by the coloured light on the side control.

- 1. IOW 33°C BIUF
- 2. MFDIUM 36°C GRFFN
- 3. HIGH 39°C RED
- OFF NO LIGHT

Stop

All currently operating functions will stop by pressing this button.

**Deodoriser** (

Press this button and the deodoriser will operate, press again to switch off. When the user leaves the seat, the deodoriser will turn on for 1.5 minutes.

Power (I)
Switch On or Off here.
Indicator light shows.
Note; Normally Leave On

#### **Seat Temp**

Press this button to control the seat temperature. There are 4 temperature levels indicated by the light above;

- LOW 33°C BLUE
- 2. MEDIUM 36°C GREEN
- 3. HIGH 39°C RFD
- OFF NO LIGHT

After 10 minutes of inactive use, the temperature of the seat will be lowered and maintained at 35°C, in preparation for the next occupant.

Energy Saving/ECO \ 🕒

By pressing the 'Energy Saving/ECO' button, the bidet will automatically enter the Power Save mode. The light will remain on for approx. 1.5 minutes. Now the system will remain in the energy saving mode. Water and seat temp will stay at 25°C. Last used settings resume when user activates seat again.