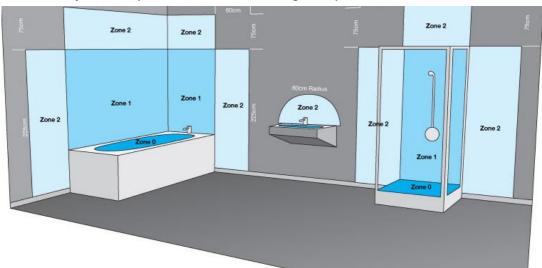

#### **Electrical Supply – Fused Spur Zones**

- 1. For bathroom regulations, a fused spur can be installed by a qualified electrician outside any Zone 2 as detailed below (known as Zone 3).
- 2. Removal of the sealed 3 pin plug and RCD is recommended when connecting to a fused spur (this does not affect warranty).

Zone 3 is anywhere outside zones 0, 1 and 2 (subject to specific limits) and where no water jet is likely to be used. No IP rating is required in these areas.