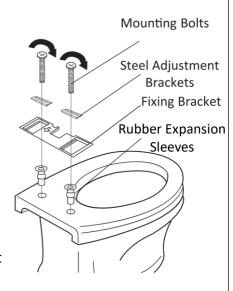

#### **Installation of Fixing Bracket**

- Place Rubber Expansion Sleeves into the attachment holes on your existing toilet.
- 2. Place the Fixing Bracket on over the installation holes.
- 3. Place the Steel Adjustment Brackets into the Fixing Bracket as shown.
- Install the Mounting bolts and tighten down to ensure the 'Fixing Bracket' is in the correct position.

\*The Fixing Bracket can be adjusted between 120-180mm to allow adjustment of the Washloo.