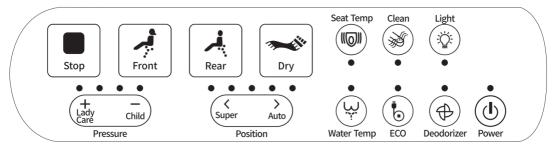

#### **Control Panel**

The following pages will describe the operation and functions of the Washloo Side Controls.

#### **Front Wash**

When you are seated and press this button, this activates the feminine wash. Press this button again and the nozzle will move forwards and backwards.

#### Rear Wash / Oscillating

When you are seated and press this button, this activates the posterior wash. Press this button again and the nozzle will move forwards and hackwards

#### **Pressure Adjustment**

While the cleansing function is operating, press the + or - button to increase or decrease the pressure. There are three pressure levels:

- IOW
- MFD
- HIGH.

The indicator display will show the pressure setting that has been selected through the lights illuminated

#### Nozzle Position

Adjust nozzle position using forward or backwards button according to your preference and convenience during washing. Please note that during the 'oscillation motion' the adjustment of the nozzle will not be possible.

The indicator display will show the nozzle position that has been selected through the lights illuminated

#### Stop

At any point, All currently operating functions will stop by pressing this button.

#### **Nozzle Cleaning**

Press this button to operate the nozzle cleaning function.

- Nozzle cleaning is not available whilst you are seated.
- Before Rear Wash and Front Wash the nozzle will self cleanse.
- The Nozzle ends/jets can be removed and cleaned by twisting Anti-Clockwise to remove the bayonet fittings (following the maintenance procedure).

#### Dryer 💮

Press this button to use the warm air drying function (when the dryer is in operation the deodorization function will be turned off).

Night Light
Press this button to turn on the Night
Light. Press again to turn off.

#### Dryer Air Temp

Dryer Temperature can be adjusted using the + and – symbols. There are 4 temperature settings which are displayed through the illuminated lights.

#### Water Temp

Press 'Water Temp' button to adjust the water temperature to desired level. There are 4 temperature levels indicated by the coloured light on the side control.

- 1. IOW 33°C BIUF
- 2. MFDIUM 36°C GRFFN
- 3. HIGH 39°C RED
- OFF NO LIGHT

Stop

All currently operating functions will stop by pressing this button.

**Deodoriser** (

Press this button and the deodoriser will operate, press again to switch off. When the user leaves the seat, the deodoriser will turn on for 1.5 minutes.

Power (I)
Switch On or Off here.
Indicator light shows.
Note; Normally Leave On

#### **Seat Temp**

Press this button to control the seat temperature. There are 4 temperature levels indicated by the light above;

- LOW 33°C BLUE
- 2. MEDIUM 36°C GREEN
- 3. HIGH 39°C RFD
- OFF NO LIGHT

After 10 minutes of inactive use, the temperature of the seat will be lowered and maintained at 35°C, in preparation for the next occupant.

Energy Saving/ECO \ 🕒

By pressing the 'Energy Saving/ECO' button, the bidet will automatically enter the Power Save mode. The light will remain on for approx. 1.5 minutes. Now the system will remain in the energy saving mode. Water and seat temp will stay at 25°C. Last used settings resume when user activates seat again.