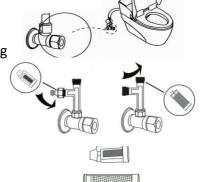

#### Installation of the T-Valve/Filter – (Hard Water Filter Page 14)

- 1. Turn off the water supply to your existing toilet to avoid any leaks prior to installation (turn your nearest 'Stop Tap' off). Disconnect water supply to the cistern.
- 2. Connect T-Valve/Filter between the water supply to your existing cistern as shown below (ensuring correct orientation with the internal check valve in the T-Piece).
- 3. Reconnect the water supply to your cistern now with the T-Valve/Filter installed in line.

#### Installation of Water Pipe and Hard Water Filter

- 1. Unscrew the white push fit adapter from T-Valve
- 2. Screw on the hard water filter as shown. Then reattach the white push fit adapter on to the end of the filter:
- 3. Hard Water Filter installed on to metal T-Valve outlet, with push fitting attaching the Water Pipe to the Washloo.

**NOTE**; if space is limited you can use a flexible braided hose with ½" fittings to relocate the filter to a more accessible/hidden position.