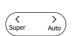

#### One Solution/Auto

When you are seated and press this button, this activates the process below;

- 1. Rear Wash (40 seconds)
- 2. Oscillating Wash (30 seconds)
- 3. Warm Air Dryer(2 minutes)

#### Strong Wash/Super

When you are seated and press this button it activates the 'Strong Wash' function, which uses an intensive water pulsation to help remove defecation. This will automatically set the water pressure to its maximum setting.