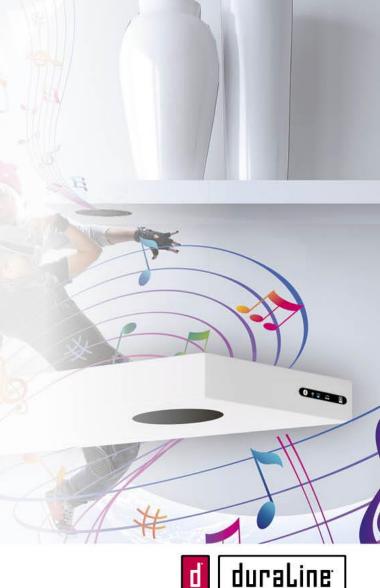

DURALINE WIRELESS STEREO SPEAKER SHELF

**DURALINE SHELF** (80x23,5x3,8cm) **AND WIRELESS SPEAKERS IN ONE!** 

STREAM YOUR MUSIC FROM ANY BLUETOOTH ENABLED DEVICE!

### BLUETOOTH® 3.0 TECHNOLOGY

Play your music from any Bluetooth® enabled device. RF range up to 10mtr.

#### **60 WATT SPEAKERS**

Two 60W pmpo (20W RMS) stereo speakers please your ears.