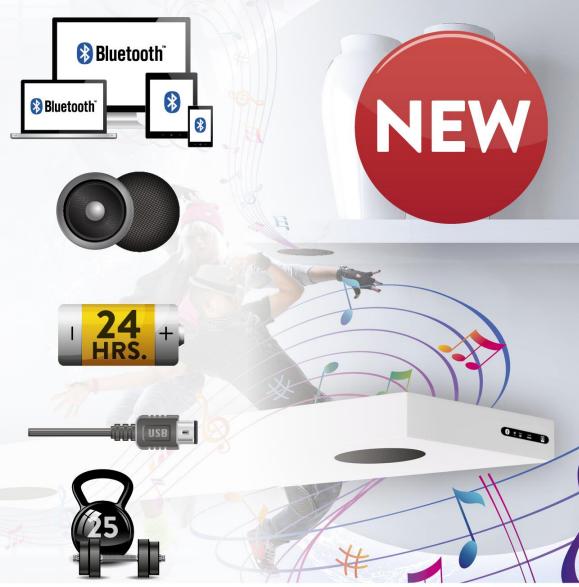

### BLUETOOTH® 3.0 TECHNOLOGY

Play your music from any Bluetooth® enabled device. RF range up to 10mtr.

#### **60 WATT SPEAKERS**

Two 60W pmpo (20W RMS) stereo speakers please your ears.

#### **GREAT BATTERY LIFE**

Listen to your tunes all day. The 3,7v Li-on battery ensures up to 24 hrs of play time.

#### RECHARGEABLE

Rechargeable by USB cable. 2m USB-MicroUSB cable supplied.

#### LOADING CAPACITY

Up to 25kg loading capacity.