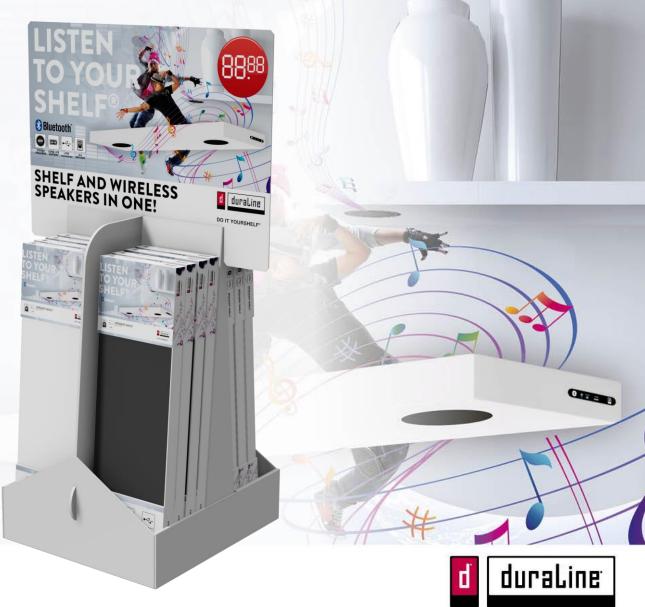

## UNIQUE DISPLAY CONCEPT

Order 2 master cartons (16 shelves) and receive an unique free standing floor display **FREE** (140cm high) with your first order.

DURALINE WIRELESS STEREO SPEAKER SHELF

DURALINE WIRELESS STEREO SPEAKER SHELF

**DURALINE SHELF** (80x23,5x3,8cm) **AND WIRELESS SPEAKERS IN ONE!** 

STREAM YOUR MUSIC FROM ANY BLUETOOTH ENABLED DEVICE!

### BLUETOOTH® 3.0 TECHNOLOGY

Play your music from any Bluetooth® enabled device. RF range up to 10mtr.

#### **60 WATT SPEAKERS**

Two 60W pmpo (20W RMS) stereo speakers please your ears.