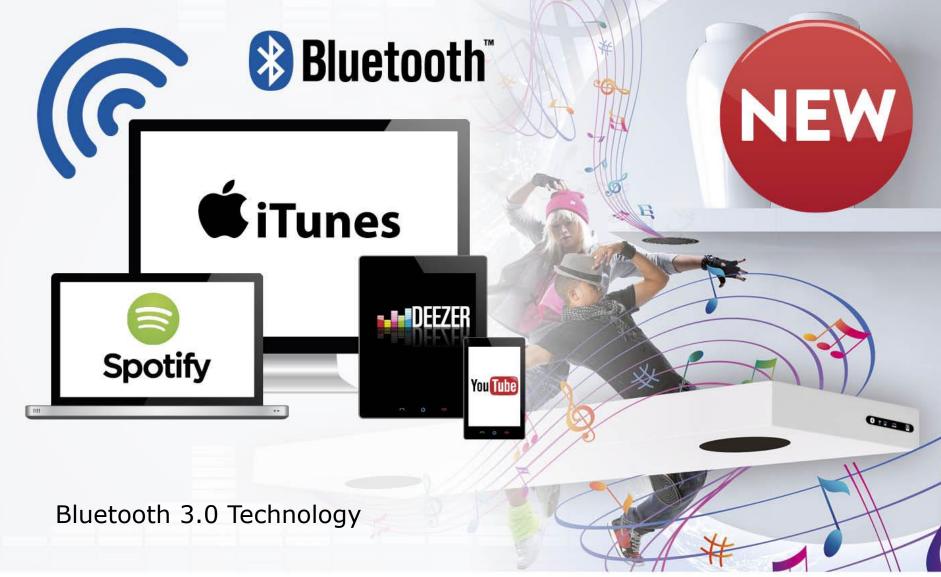

### BLUETOOTH® 3.0 TECHNOLOGY

Play your music from any Bluetooth® enabled device. RF range up to 10mtr.