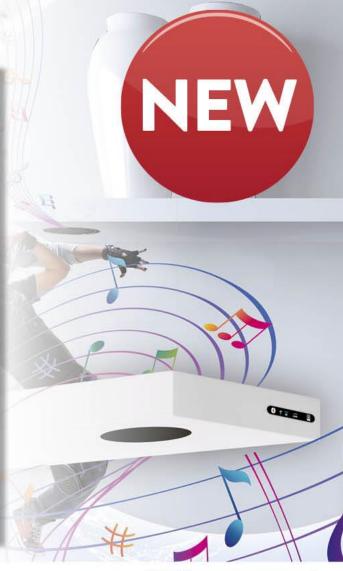

DURALINE WIRELESS STEREO SPEAKER SHELF

**DURALINE SHELF** (80x23,5x3,8cm) **AND WIRELESS SPEAKERS IN ONE!** 

STREAM YOUR MUSIC FROM ANY BLUETOOTH ENABLED DEVICE!

#### **60 WATT SPEAKERS**

Two 60W pmpo (20W RMS) stereo speakers please your ears.