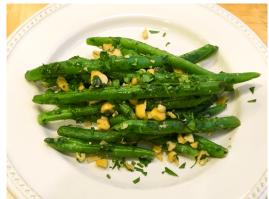

## What's Coming on the Winter Menu?

A turkey entrée, great for either lunchtime or dinner! . . . Hearty chicken dishes .

A new vegetarian Indian-style curry!

Shrimp and cod . . .

A favorite pork dish in nonheavenly style (that's a pun on its name) . . . Yummy vegetable side dishes . . .