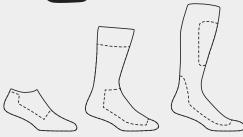

# **CUSHION**

#### **NO CUSHION**

 A thin knit with no lift from terry loops.

 Our lightest and lowest profile socks

#### STANDARD CUSHION

- Our most popular, versatile cushion style.
- Targeted cushioning in high wear zones.

# CONTOURED CUSHION

- Cushion sculpted to match your activity.
- Extra protection in the ankle and Achilles.

#### **FULL CUSHION**

- Fully wrapped with soft terry loops.
- Our heaviest and warmest socks.

## **TARGETED CUSHION**

- Adds terry loops beyond just underfoot.
- Strategic cushioning hones in on critical zones.