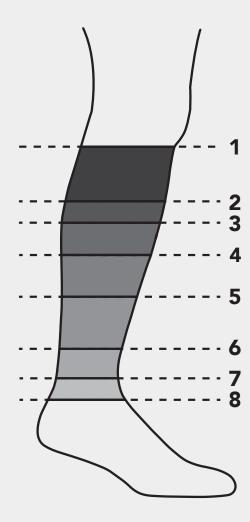

# **HEIGHTS**

- 1. OVER-THE-CALF
- 2. MID-CALF
- 3. BOOT SOCK
- 4. CREW

- **5. MICRO CREW**
- 6.1/4 SOCK
- 7. NO SHOW
- 8. NO SHOW HIDDEN