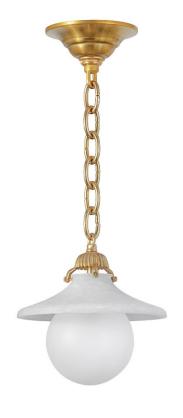

## **BRIA PENDANT**

The Bria pendant brings a bit of old-world charm to your modern setting. Features a cast brass shade holder, solid brass chain, alabaster shade with blown matte glass globes. Available in modern brass, antique brass, unfinished/unlacquered brass, and black.

• Standard w/ universal hardware.

CANOPY: 5"

ALABASTER WIDTH: 8"

OVERALL DROP LENGTH: 13" - 48" \*ADJUSTABLE

LUCENT LIGHTSHOP TEAR SHEET LUCENTLIGHTSHOP. COM