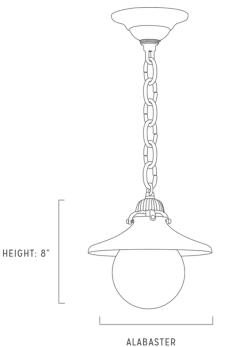

## **BRIA PENDANT**

The Bria pendant brings a bit of old-world charm to your modern setting. Features a cast brass shade holder, solid brass chain, alabaster shade with blown matte glass globes. Available in modern brass, antique brass, unfinished/unlacquered brass, and black.

• Standard w/ universal hardware.

CANOPY: 5"

ALABASTER WIDTH: 8"

OVERALL DROP LENGTH: 13" - 48" \*ADJUSTABLE

LUCENT LIGHTSHOP TEAR SHEET LUCENTLIGHTSHOP. COM