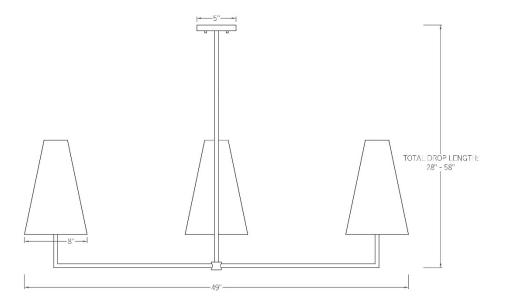

## SPECIFICATIONS

- Per socket max 60 watts (6 watt LED bulbs included)
- Medium (E26) based lamp sockets with simple cups & Candelabra (e12) with petal cups.
- UL listed for dry locations, indoor use
- Hardwired; professional installation advised
- Made by our team of light makers in Phoenix, AZ
- Price includes crate and LTL freight shipping