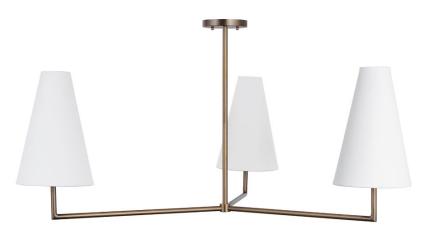

## PARKER 3 ARM PENDANT

The Parker collection presents a clean yet structural design that adds form to your space. Our custom off-white linen shades diffuse light into a soft glow. Great above kitchen islands, over rectangular dining tables, in commercial settings.