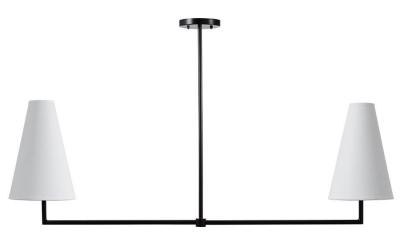

## PARKER 2 ARM PENDANT

The Parker collection presents a clean yet structural design that adds form to your space. Our custom off-white linen shades diffuse light into a soft glow. Great above kitchen islands, over rectangular dining tables, in commercial settings.