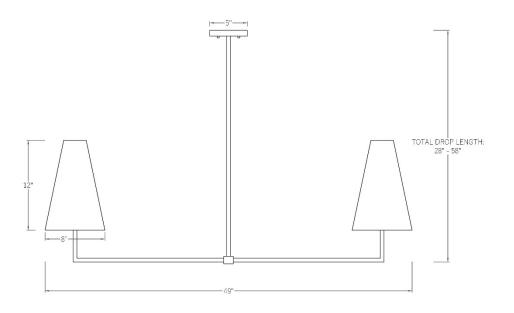

## SPECIFICATIONS

- Per socket max 60 watts (6 watt LED bulbs included)
- Medium (E26) based lamp sockets with simple cups & Candelabra (e12) with petal cups.
- UL listed for dry locations, indoor use
- Hardwired; professional installation advised
- Made by our team of light makers in Phoenix, AZ
- Price includes crate and LTL freight shipping