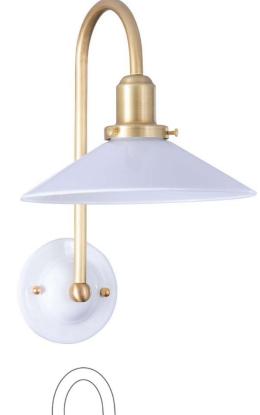

## **LILLY SCONCE**

The Lilly sconce begins with a tall custom bent crook arm secured to our white glazed porcelain back plate with a solid brass ball. The opal-colored glass shade is expertly blown by our trade partner who then creates a smooth fire finished edge.

## **INSTALLATION**

• Standard w/ universal hardware.

HEIGHT: 16"

\* Extends 10.75"

from wall

BACKPLATE: 5"

LUCENT LIGHTSHOP TEAR SHEET LUCENTLIGHTSHOP. COM