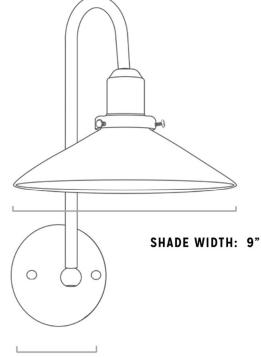

## **INSTALLATION**

• Standard w/ universal hardware.

HEIGHT: 16"

\* Extends 10.75"

from wall

BACKPLATE: 5"

LUCENT LIGHTSHOP TEAR SHEET LUCENTLIGHTSHOP. COM