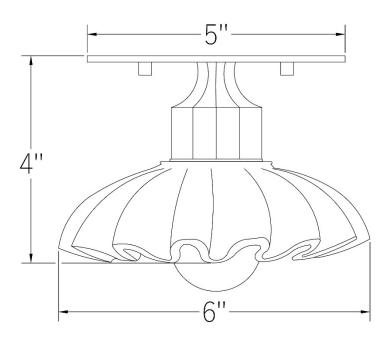

## LOLA SURFACE MOUNT

The Lola surface features an authentic hand carved ruffled white marble shade paired with a hand finished solid cast brass furrowed holder. Each flute is expertly hand carved by our trade partner who's a master stone artisan. These look great installed on either a wall or ceiling.

## SPECIFICATIONS

- Per socket max 60 watts, 120v
- E26 based lamp socket
- 6W 2700K led bulb included
- UL listed for dry locations, indoor use
- Hardwired; professional installation advised
- Made by our team of light makers in Phoenix, AZ