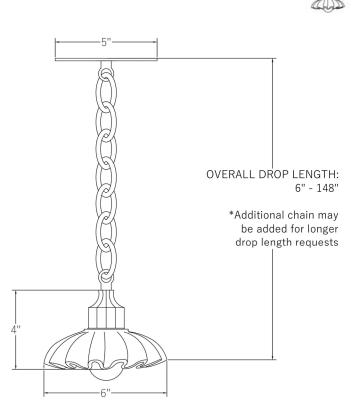

## SPECIFICATIONS

- Per socket max 60 watts, 120v
- E26 based lamp socket
- 6W 2700K led bulbs included
- UL listed for dry locations, indoor use
- Hardwired; professional installation advised
- Made by our team of light makers in Phoenix, AZ

## INSTALLATION

- Standard w/ universal hardware.
- Swag hook optional