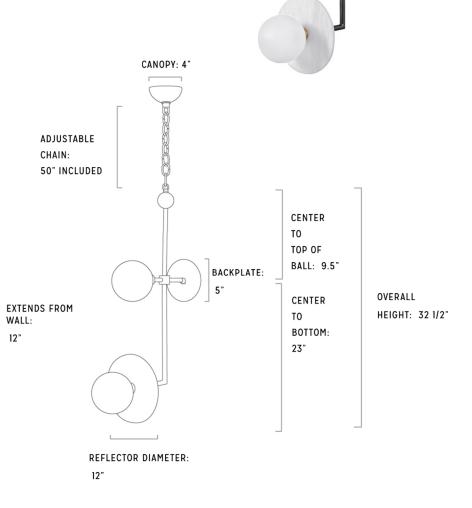

## ATREO SCONCE

The Atreo sconce extends up to the ceiling by chain to a lathe spun brass hemisphere. Our matte glass blown globe is backed by an artisan cut alabaster reflector that perfectly accents our signature hand applied finishes. We love these in bathrooms, at the bedside, nooks, kitchens, alongside bookshelves, and in commercial settings.

## SPECIFICATIONS

- Per socket max 60 watts, 120v
- 2 G9 based lamp socket
- 6W 2700K led bulbs included
- UL listed for dry locations, indoor use
- Hardwired; professional installation advised
- Made by our team of light makers in Phoenix, AZ

## INSTALLATION

- Standard w/ universal hardware.
- Electrical located at middle back plate
- Top portion of sconce is decorative, drywall toggle bolts are included.