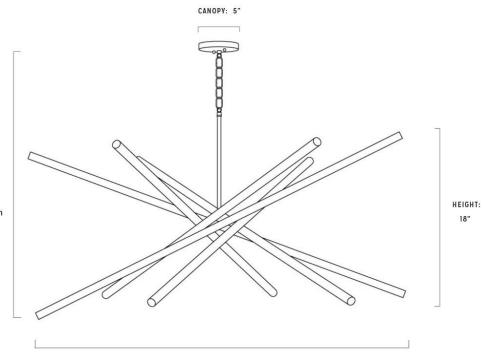

WIDTH: 44"

OVERALL DROP Length: 32" - 52"

\*Additional chain may be added for longer drop length requests