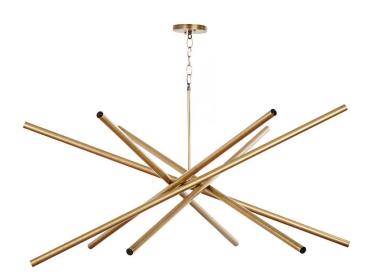

## Vortice Chandelier XL

With seamlessly drawn brass that is hand processed, expertly finished, and assembled right here in our shop, the Vortice is a 12 light chandelier crafted in the spirit of Italian Mid-Century design. We like tubular shaped bulbs with this chandelier to maintain the length of the lines. There are 4 different sizes of this style available in our signature finish Modern Brass, polished nickel, and black enamel.