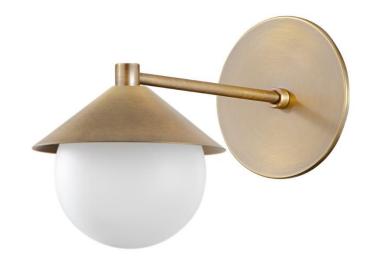

## SEDONA STRAIGHT ARM SCONCE

The Sedona straight arm sconce features an authentic lathe turned brass shade, and hand finished patina. Our matte sandblasted glass globes add a modern element that bridges the feel of vintage yet new. We love these installed in kitchens, reading nooks, hallways, mudrooms, at the bedside, alongside your fire place, and also in commercial settings.