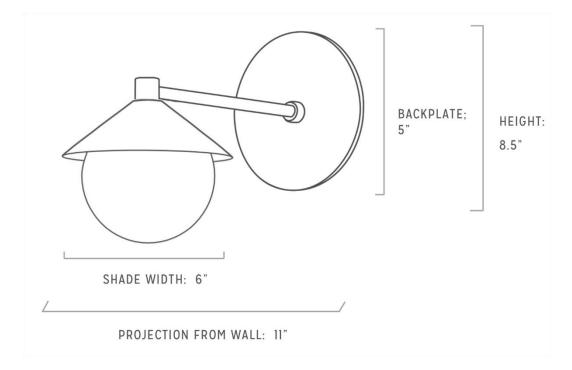

## **INSTALLATION**

 Standard / universal. Any junction box 5" or less.

LUCENT LIGHTSHOP TEAR SHEET LUCENTLIGHTSHOP. COM