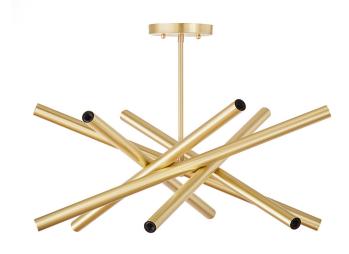

## **Vortice Chandelier Medium**

With seamlessly drawn brass that is hand processed, expertly finished, and assembled right here in our shop, the Vortice is a 12 light chandelier crafted in the spirit of Italian Mid-Century design. We like tubular shaped bulbs with this chandelier to maintain the length of the lines. There are 3 different sizes of this style available in our signature finish Modern Brass, polished nickel and black enamel.