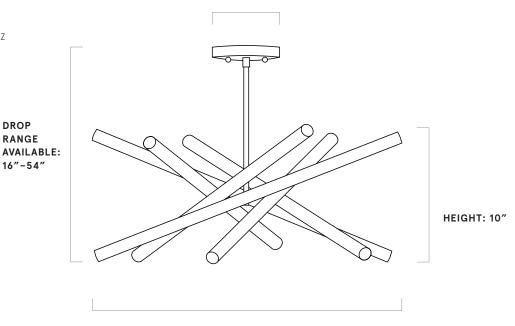

## **Vortice Chandelier Medium**

With seamlessly drawn brass that is hand processed, expertly finished, and assembled right here in our shop, the Vortice is a 12 light chandelier crafted in the spirit of Italian Mid-Century design. We like tubular shaped bulbs with this chandelier to maintain the length of the lines. There are 3 different sizes of this style available in our signature finish Modern Brass, polished nickel and black enamel.



CANOPY: 5"

## **SPECIFICATIONS**

- Per socket max 25 watts
- · Candelabra (E12) Based Lamp Sockets
- $\cdot$  UL listed for dry locations, indoor use
- · Hardwired; professional installation advised
- · Made by our team of light makers in Phoenix, AZ



WIDTH: 24"

LUCENT LIGHTSHOP TEAR SHEET LUCENTLIGHTSHOP.COM