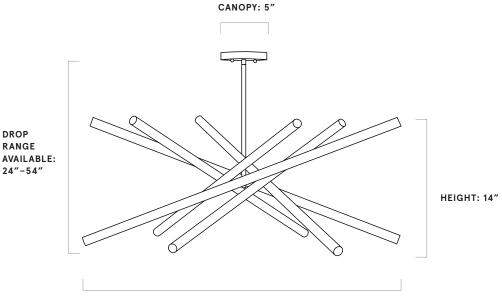

## **SPECIFICATIONS**

- Per socket max 25 watts
- · Candelabra (E12) Based Lamp Sockets
- · UL listed for dry locations, indoor use
- · Hardwired; professional installation advised
- Made in the USA

WIDTH: 34"