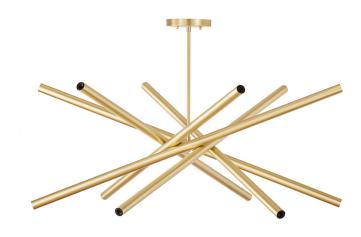

## **Vortice Chandelier Large**

With seamlessly drawn brass that is hand processed, expertly finished, and assembled right here in our shop, the Vortice is a 12 light chandelier crafted in the spirit of Italian Mid-Century design. We like tubular shaped bulbs with this chandelier to maintain the length of the lines. There are 3 different sizes of this style available in our signature finish Modern Brass, polished nickel, and black enamel.