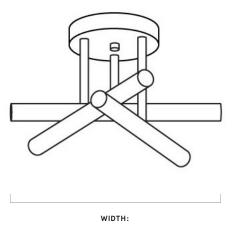

## **Triune Semi-Flush Mount**

Simple yet modern illumination with a vintage pedigree. The clean lines of our Triune fixture mingle with any design style, while six sockets brighten your space. We love these in entryways, hallways, bedrooms, kitchens, mud rooms, and small dining nooks. The Triune is offered in Modern Brass, Black Enamel, and Polished Nickel.



## SPECIFICATIONS

- Per socket max 60 watts
- · Candelabra (E12) Based Lamp Sockets
- UL listed for dry locations, indoor use
- · Hardwired; professional installation advised
- Bench made by our team of light makers in Phoenix, AZ



12″

DROP