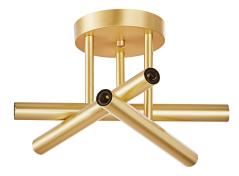

## **Triune Semi-Flush Mount**

Simple yet modern illumination with a vintage pedigree. The clean lines of our Triune fixture mingle with any design style, while six sockets brighten your space. We love these in entryways, hallways, bedrooms, kitchens, mud rooms, and small dining nooks. The Triune is offered in Modern Brass, Black Enamel, and Polished Nickel.