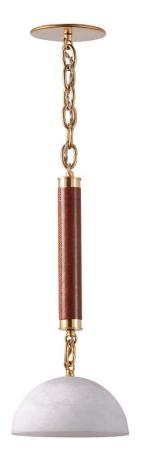

## TELLER PENDANT

The Teller pendant adds a touch of luxury to your modern setting with its masculine balance and soft curves. Features hand sewn full grain Italian leather, solid brass, and our artisan-carved alabaster shade.

Leather available: Cigar Brown, Black

\* Given the nature of naturally occurring Alabaster, each shade will have its own unique veins and markings.