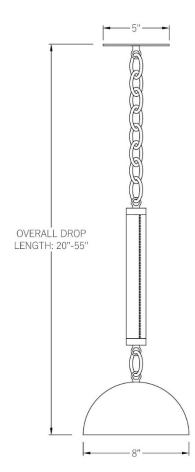

## TELLER PENDANT

The Teller pendant adds a touch of luxury to your modern setting with its masculine balance and soft curves. Features hand sewn full grain Italian leather, solid brass, and our artisan-carved alabaster shade.

Leather available: Cigar Brown, Black

\* Given the nature of naturally occurring Alabaster, each shade will have its own unique veins and markings.









## **SPECIFICATIONS**

- 6w 2700k led bulbs included
- E26 base lamp socket; 120v 60 watt max
- UL listed for dry locations, indoor use
- Hardwired; professional installation advised
- Made by our team of light makers in Phoenix,
- Non-Returnable, made to spec finish for each customer.

## INSTALLATION

Standard





LUCENT LIGHTSHOP TEAR SHEET LUCENTLIGHTSHOP. COM