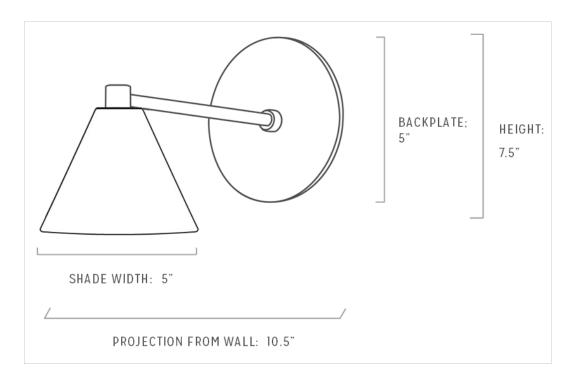

## STRAIGHT ARM PEAK SCONCE

Add a classic silhouette to your space with our lathe spun Peak shades. Designed for directional light in your kitchen wall, book cases, alongside your vanity, reading nooks, mud rooms, and also in commercial settings. They also look great in multiples. Custom finishes available.

- Per socket max 60 watts
- E26 (medium) based Lamp Socket, 6W 2700K LED included
- UL listed for dry locations (damp rating available upon request), indoor use.
- Hardwired; professional installation advised
- Made by our team of light makers in Phoenix, AZ