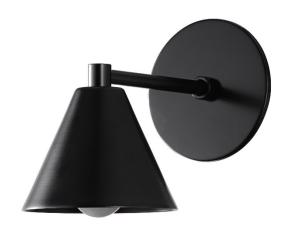

## STRAIGHT ARM PEAK SCONCE

Add a classic silhouette to your space with our lathe spun Peak shades. Designed for directional light in your kitchen wall, book cases, alongside your vanity, reading nooks, mud rooms, and also in commercial settings. They also look great in multiples. Custom finishes available.

- Per socket max 60 watts
- E26 (medium) based Lamp Socket, 6W 2700K LED included
- UL listed for dry locations (damp rating available upon request), indoor use.
- Hardwired; professional installation advised
- Made by our team of light makers in Phoenix, AZ