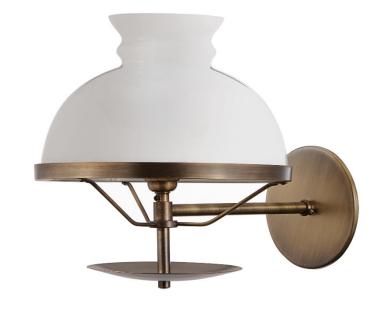

## **Audrey Sconce**

A nod to the classic student shade lamp, the Audrey collection ties nostalgia into modern design. Our opal glass shades are hand blown by 3rd generation American craftsmen, and we're so proud to integrate their product. We use solid brass materials, and hand apply our finishes to produce a heirloom fixture that will last a lifetime.