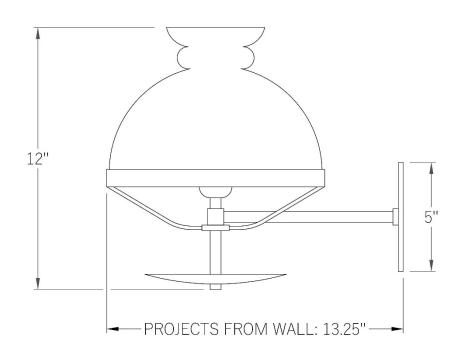

## **Audrey Sconce**

A nod to the classic student shade lamp, the Audrey collection ties nostalgia into modern design. Our opal glass shades are hand blown by 3rd generation American craftsmen, and we're so proud to integrate their product. We use solid brass materials, and hand apply our finishes to produce a heirloom fixture that will last a lifetime.