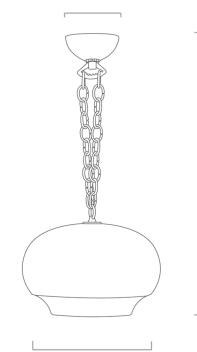

## INSTALLATION

- Standard w/ universal hardware.
- Weight 14lbs

CANOPY 5"

OVERALL DROP

LENGTH: 18" - 52 "
\*ADJUSTABLE

HEIGHT: 12"

ALABASTER WIDTH: 12"

LUCENT LIGHTSHOP TEAR SHEET LUCENTLIGHTSHOP. COM