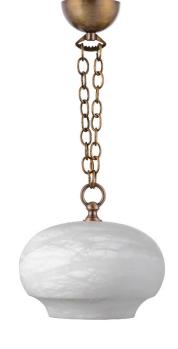

## **BOLIVAR PENDANT**

Hand carved and polished alabaster shade gives off a soft glow perfect as additional lighting to create mood in any space. The Bolivar pendant features heavy solid brass accents with your choice of hand applied finish.

Given the nature of naturally occurring alabaster, each globe will have its own unique veins and markings.

- Per socket max 60 watts, 120v
- medium based (E26) based lamp socket
- 6W 2700K led bulb included
- UL listed for dry locations, indoor use
- Hardwired; professional installation advised
- Created by our team of light makers in Phoenix, AZ