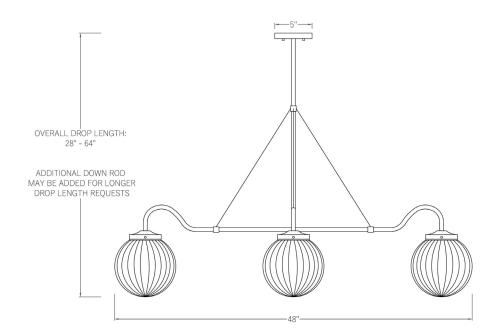

## **SPECIFICATIONS**

- Per socket max 60 watts (6 watt LED bulbs included)
- Medium (E26) based lamp sockets
- UL listed for dry locations, indoor use
- Hardwired; professional installation advised
- Made to order by our team of light makers in Phoenix, AZ
- Price includes shipping charges, non-returnable.

## INSTALLATION

• Standard w/ universal hardware.

LUCENT LIGHTSHOP TEAR SHEET LUCENTLIGHTSHOP. COM