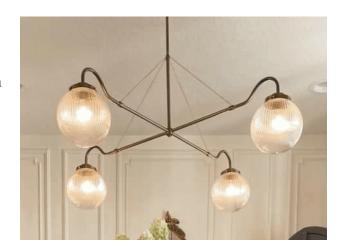

## HAYDEN SQUARE CHANDELIER

Inspired by the country side, the Hayden collection is built with solid brass that's hand finished. Each Hayden fixture arm features a thick ribbed glass globe secured by a house bent shepherd crook. We love this fixture in high ceiling rooms, above wide kitchen islands, over larger dining tables, and in game rooms in your choice of finish.