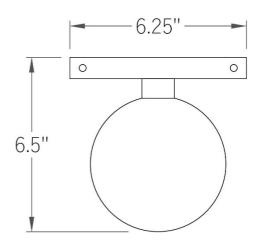

## ARCHI SURFACE MOUNT

The classic minimalist shape of our Archi sconce fits in almost everywhere. A heavily cast brass backplate supports a dainty sandblasted globe that creates a warm distribution of light. The hand applied antique brass finish is the perfect accent of classic meets modern lending warmth to any space. We can finish these in modern brass (as in photo), polished nickel, polished brass, or black. Install on any interior flat surface.













## **SPECIFICATIONS**

- Per socket max 60 watts
- G-9 Based Lamp Socket
- 6W 2700k Led bulb included
- UL listed for dry locations
- Hardwired; professional installation advised
- Made by our team of light makers in Phoenix, AZ

## INSTALLATION

• Standard w/ universal hardware.



LUCENT LIGHTSHOP TEAR SHEET LUCENTLIGHTSHOP. COM