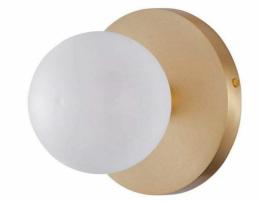

## ARCHI SURFACE MOUNT

The classic minimalist shape of our Archi sconce fits in almost everywhere. A heavily cast brass backplate supports a dainty sandblasted globe that creates a warm distribution of light. The hand applied antique brass finish is the perfect accent of classic meets modern lending warmth to any space. We can finish these in modern brass (as in photo), polished nickel, polished brass, or black. Install on any interior flat surface.