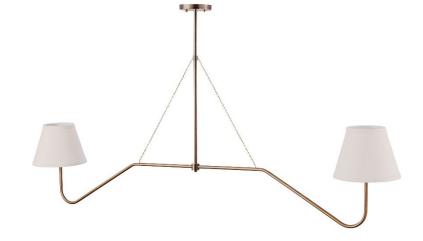

## AMELIA PENDANT

The Amelia collection offers a minimalist design that delivers thoughtful illumination. We added custom shop bends to the arms supported by chain and offer a choice of either simple cups or petal cups. Great in high ceiling rooms, above kitchen islands, over rectangular tables, or in commercial settings.