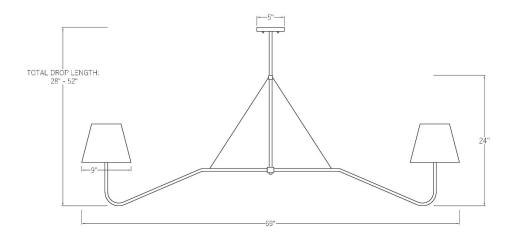

## AMELIA PENDANT

The Amelia collection offers a minimalist design that delivers thoughtful illumination. We added custom shop bends to the arms supported by chain and offer a choice of either simple cups or petal cups. Great in high ceiling rooms, above kitchen islands, over rectangular tables, or in commercial settings.

## **SPECIFICATIONS**

- Medium (E26) based lamp sockets with simple cups
- 6w 2700k LED bulbs included
- Hang straight swivel for sloped ceilings
- UL listed for dry locations, indoor use
- Hardwired; professional installation advised
- Made by our team of light makers in Phoenix, AZ