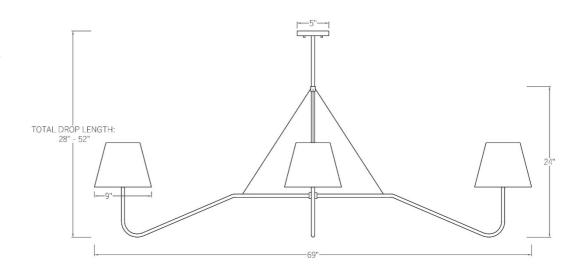

## AMELIA CHANDELIER

The Amelia collection offers a minimalist design that delivers thoughtful illumination. We added custom shop bends to the arms supported by chain and offer a choice of either simple cups or petal cups. Great in high ceiling rooms, above kitchen islands, over rectangular tables, or in commercial settings.

## **SPECIFICATIONS**

- Medium (E26) based lamp sockets with simple cups
- 6w 2700k LED bulbs included
- Hang straight swivel for sloped ceilings
- UL listed for dry locations, indoor use
- Hardwired; professional installation advised
- Made by our team of light makers in Phoenix, AZ
- Price includes crate and LTL freight shipping