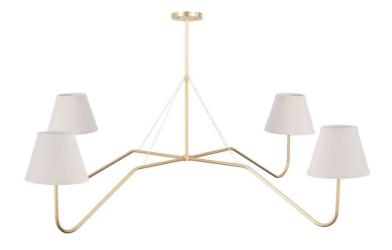

## AMELIA CHANDELIER

The Amelia collection offers a minimalist design that delivers thoughtful illumination. We added custom shop bends to the arms supported by chain and offer a choice of either simple cups or petal cups. Great in high ceiling rooms, above kitchen islands, over rectangular tables, or in commercial settings.