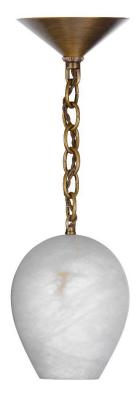

## ALABASTER TEARDROP PENDANT

Impress your guests with authentic lathe carved and polished alabaster lighting. Made with heavy gauge chain, our alabaster shades radiate a soft glow that perfectly creates mood in any space. We're offering your choice Of hand applied finish.

\* Given the nature of naturally occurring Alabaster, each shade will have its own unique veins and markings. A subtle glow is best achieved with a dimmer switch.