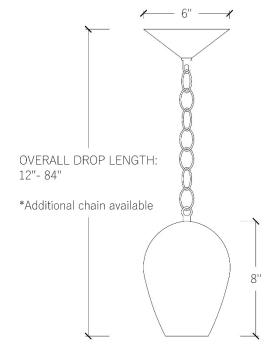

## INSTALLATION

• Standard w/ universal hardware.

LUCENT LIGHTSHOP TEAR SHEET LUCENTLIGHTSHOP. COM